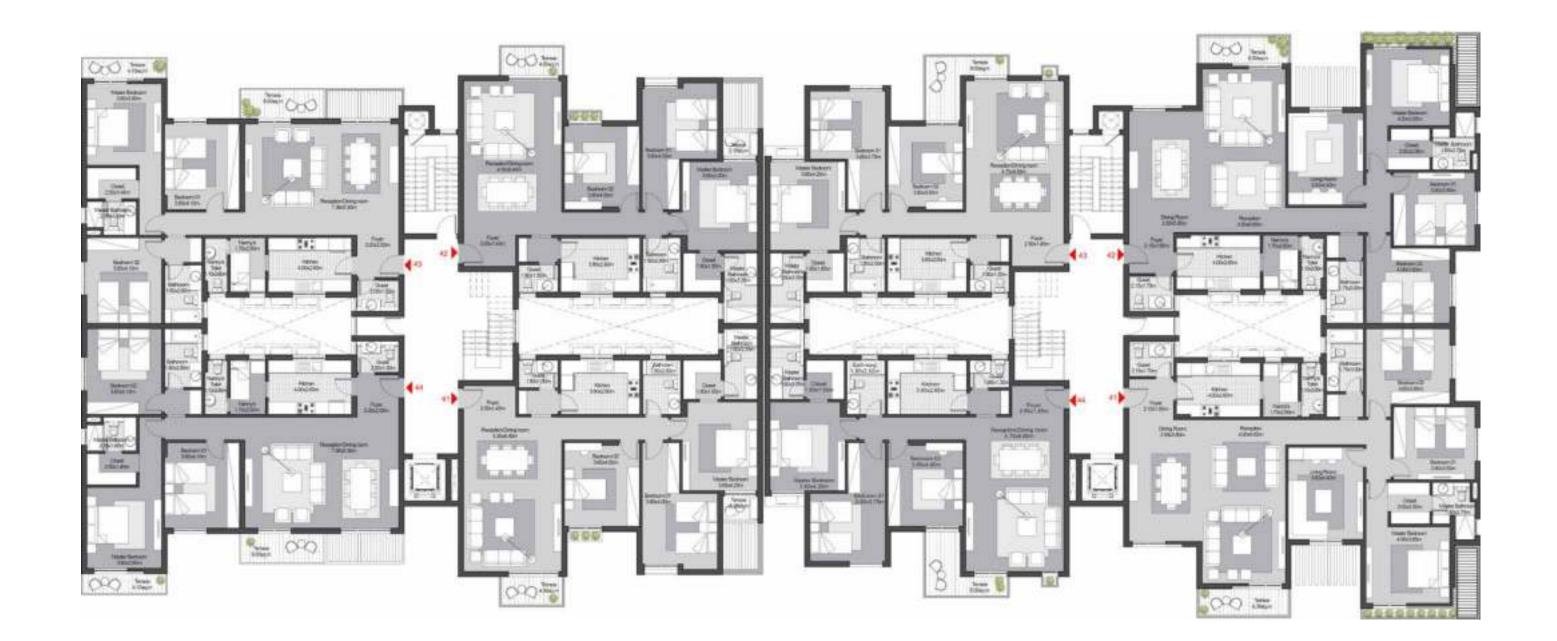

#### BUILDING 1B First Floor

#### Type 4

| Unit Number | 11      | 12      | 13    | 14    |
|-------------|---------|---------|-------|-------|
| Unit Type   | 2 BED+N | 2 BED+N | 3 BED | 3 BED |
| Gross Area  | 142     | 142     | 161   | 160   |

#### Туре З

| Unit Number | 11      | 12      | 13    | 14    |
|-------------|---------|---------|-------|-------|
| Unit Type   | 3 BED+N | 3 BED+N | 2 BED | 2 BED |
| Gross Area  | 180     | 182     | 122   | 122   |

#### BUILDING 1B Second Floor

#### Type 4

| Unit Number | 21      | 22      | 23    | 24    |
|-------------|---------|---------|-------|-------|
| Unit Type   | 2 BED+N | 2 BED+N | 3 BED | 3 BED |
| Gross Area  | 139     | 139     | 162   | 162   |

#### Туре З

| 2 -         |         |         |       |       |
|-------------|---------|---------|-------|-------|
| Unit Number | 21      | 22      | 23    | 24    |
| Unit Type   | 3 BED+N | 3 BED+N | 2 BED | 2 BED |
| Gross Area  | 182     | 182     | 122   | 122   |

#### BUILDING 1B Third Floor

#### Type 4

| Unit Number | 31      | 32      | 33    | 34    |
|-------------|---------|---------|-------|-------|
| Unit Type   | 2 BED+N | 2 BED+N | 3 BED | 3 BED |
| Gross Area  | 142     | 142     | 161   | 161   |

#### Туре З

| Unit Number | 31      | 32      | 33    | 34    |
|-------------|---------|---------|-------|-------|
| Unit Type   | 3 BED+N | 3 BED+N | 2 BED | 2 BED |
| Gross Area  | 182     | 182     | 122   | 122   |