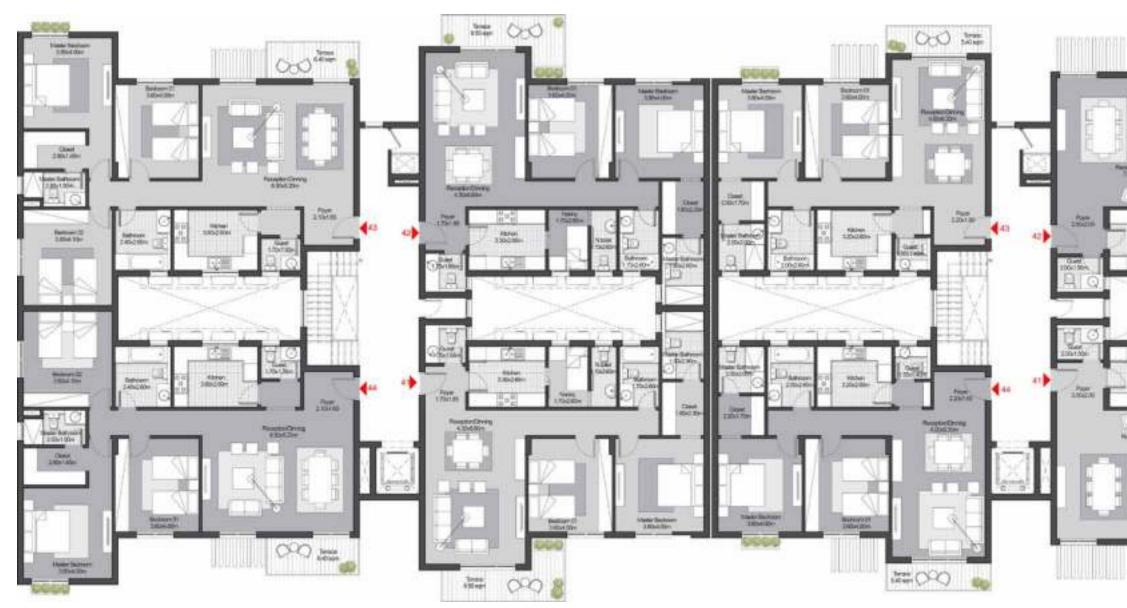

WALK-THROUGH

### WALK-THROUGH Ground Floor

#### Type 8

| Unit Number | 01    | 02    | 03      | 04      |
|-------------|-------|-------|---------|---------|
| Unit Type   | 2 BED | 2 BED | 3 BED+N | 3 BED+N |
| Gross Area  | 117   | 117   | 179     | 179     |

Type 7

| Unit Number | 01        | 02        | 03    | 04    |
|-------------|-----------|-----------|-------|-------|
| Unit Type   | 3 BED+N+L | 3 BED+N+L | 2 BED | 2 BED |
| Gross Area  | 209       | 209       | 116   | 116   |

#### Type 8

| Unit Number | 11    | 12    | 13      | 14      |
|-------------|-------|-------|---------|---------|
| Unit Type   | 2 BED | 2 BED | 3 BED+N | 3 BED+N |
| Gross Area  | 135   | 135   | 181     | 181     |

| Unit Number | 11        | 12        | 13    | 14    |
|-------------|-----------|-----------|-------|-------|
| Unit Type   | 3 BED+N+L | 3 BED+N+L | 2 BED | 2 BED |
| Gross Area  | 214       | 214       | 134   | 134   |

#### WALK-THROUGH Second Floor

#### Type 8

| Unit Number | 21    | 22    | 23      | 24      |
|-------------|-------|-------|---------|---------|
| Unit Type   | 3 BED | 3 BED | 3 BED+N | 3 BED+N |
| Gross Area  | 166   | 166   | 181     | 181     |

Type 7

| 2           |           |           |       |       |
|-------------|-----------|-----------|-------|-------|
| Unit Number | 21        | 22        | 23    | 24    |
| Unit Type   | 3 BED+N+L | 3 BED+N+L | 3 BED | 3 BED |
| Gross Area  | 215       | 215       | 167   | 167   |