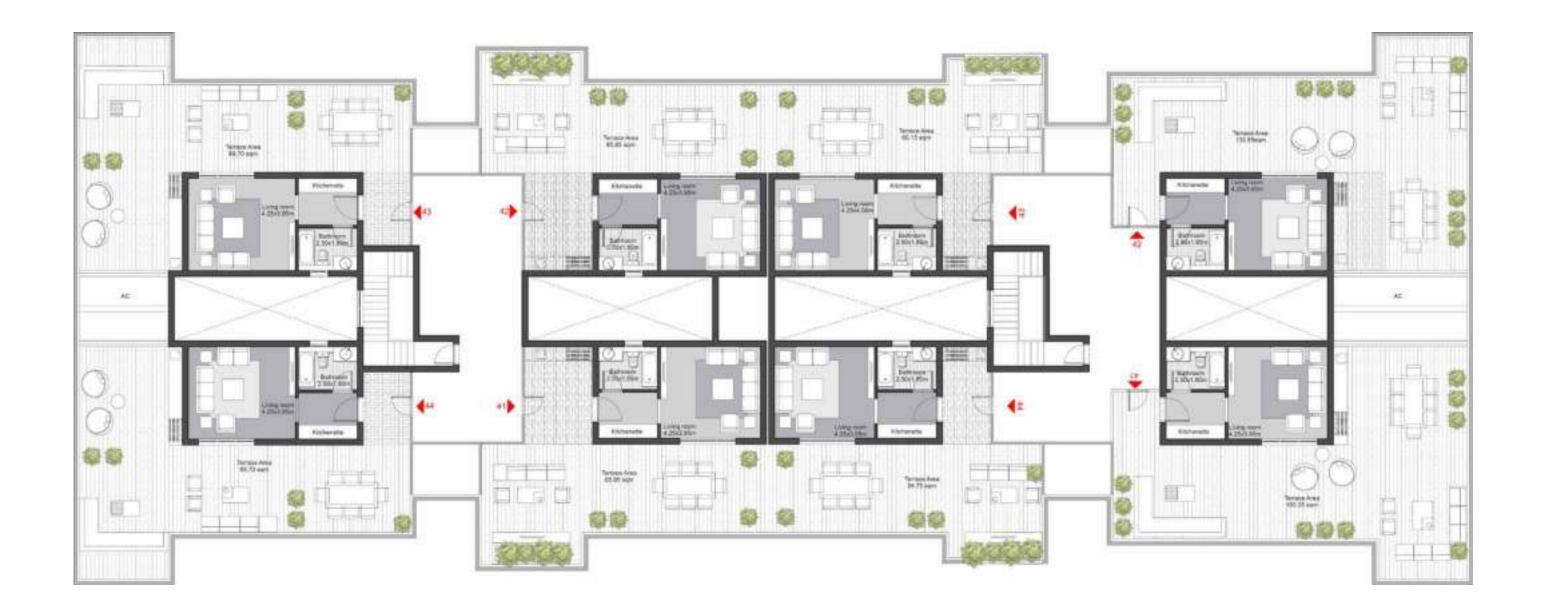

WALK-THROUGH

### WALK-THROUGH Ground Floor

#### Type 8

| Unit Number | 01    | 02    | 03      | 04      |
|-------------|-------|-------|---------|---------|
| Unit Type   | 2 BED | 2 BED | 3 BED+N | 3 BED+N |
| Gross Area  | 117   | 117   | 179     | 179     |

Type 7

| Unit Number | 01        | 02        | 03    | 04    |
|-------------|-----------|-----------|-------|-------|
| Unit Type   | 3 BED+N+L | 3 BED+N+L | 2 BED | 2 BED |
| Gross Area  | 209       | 209       | 116   | 116   |

#### Type 8

| Unit Number | 11    | 12    | 13      | 14      |
|-------------|-------|-------|---------|---------|
| Unit Type   | 2 BED | 2 BED | 3 BED+N | 3 BED+N |
| Gross Area  | 135   | 135   | 181     | 181     |

| Unit Number | 11        | 12        | 13    | 14    |
|-------------|-----------|-----------|-------|-------|
| Unit Type   | 3 BED+N+L | 3 BED+N+L | 2 BED | 2 BED |
| Gross Area  | 214       | 214       | 134   | 134   |

#### WALK-THROUGH Second Floor

#### Type 8

| Unit Number | 21    | 22    | 23      | 24      |
|-------------|-------|-------|---------|---------|
| Unit Type   | 3 BED | 3 BED | 3 BED+N | 3 BED+N |
| Gross Area  | 166   | 166   | 181     | 181     |

Type 7

| 2           |           |           |       |       |
|-------------|-----------|-----------|-------|-------|
| Unit Number | 21        | 22        | 23    | 24    |
| Unit Type   | 3 BED+N+L | 3 BED+N+L | 3 BED | 3 BED |
| Gross Area  | 215       | 215       | 167   | 167   |

#### WALK-THROUGH Third Floor

#### Type 8

| Unit Number | 31    | 32    | 33      | 34      |
|-------------|-------|-------|---------|---------|
| Unit Type   | 3 BED | 3 BED | 3 BED+N | 3 BED+N |
| Gross Area  | 166   | 166   | 183     | 183     |

| Unit Number | 31        | 32        | 33    | 34    |
|-------------|-----------|-----------|-------|-------|
| Unit Type   | 3 BED+N+L | 3 BED+N+L | 3 BED | 3 BED |
| Gross Area  | 214       | 214       | 164   | 164   |

#### WALK-THROUGH

Fourth Floor

#### Type 8

| Unit Number | 41      | 42      | 43        | 44        |
|-------------|---------|---------|-----------|-----------|
| Unit Type   | 3 BED+R | 3 BED+R | 3 BED+N+R | 3 BED+N+R |
| Gross Area  | 167     | 167     | 180       | 180       |

#### Type 7

| / 1         |             |             |         |         |
|-------------|-------------|-------------|---------|---------|
| Unit Number | 41          | 42          | 43      | 44      |
| Unit Type   | 3 BED+N+L+R | 3 BED+N+L+R | 3 BED+R | 3 BED+R |
| Gross Area  | 213         | 213         | 167     | 167     |

#### WALK-THROUGH Roof

#### Type 8

| Unit Number      | 41      | 42      | 43        | 44        |
|------------------|---------|---------|-----------|-----------|
| Unit Type        | 3 BED+R | 3 BED+R | 3 BED+N+R | 3 BED+N+R |
| Roof Area        | 37      | 37      | 37        | 37        |
| Total Gross Area | 204     | 204     | 217       | 217       |

| Unit Number      | 41          | 42          | 43      | 44      |
|------------------|-------------|-------------|---------|---------|
| Unit Type        | 3 BED+N+L+R | 3 BED+N+L+R | 3 BED+R | 3 BED+R |
| Roof Area        | 37          | 37          | 37      | 37      |
| Total Gross Area | 250         | 250         | 204     | 204     |