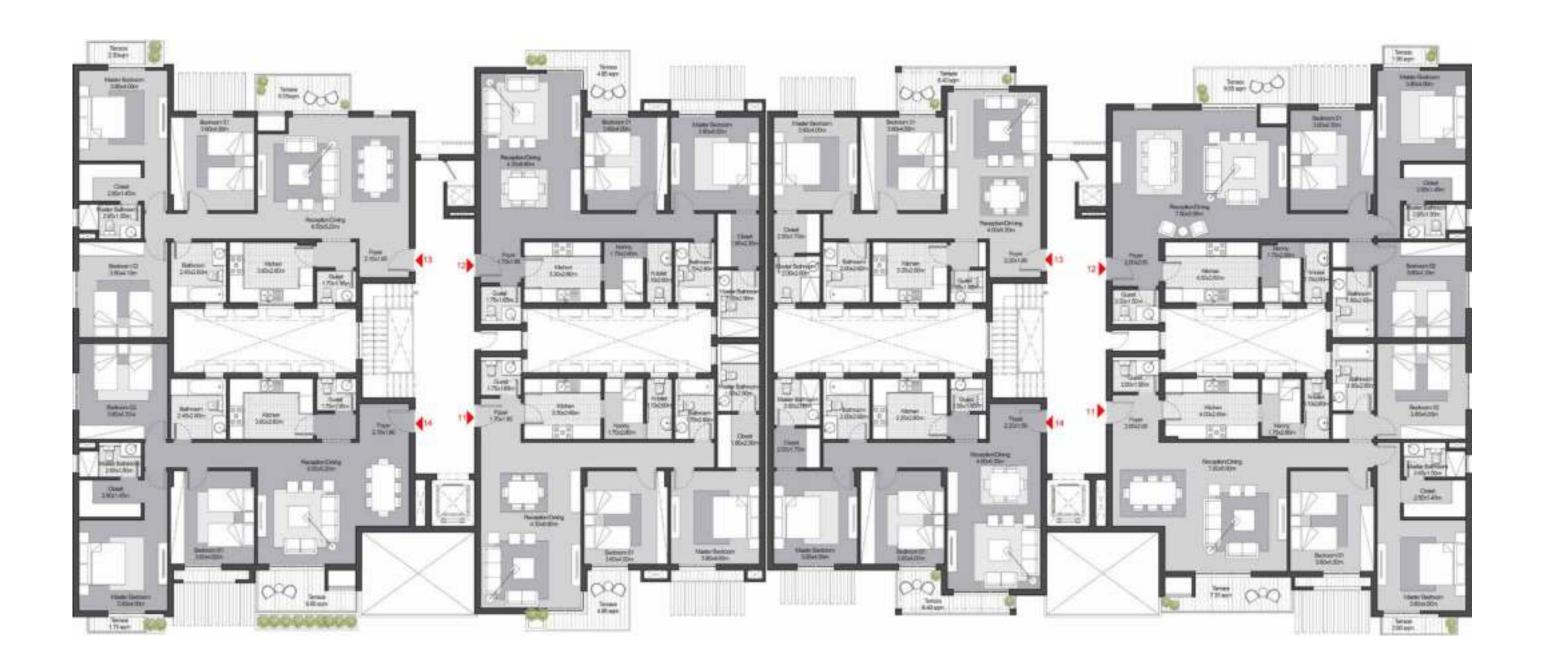

## FLOORPLANS

BUILDING 1A

#### BUILDING 1A Ground Floor

#### Type 2

| Unit Number | 01    | 02    | 03    | 04    |
|-------------|-------|-------|-------|-------|
| Unit Type   | 2 BED | 2 BED | 3 BED | 3 BED |
| Gross Area  | 123   | 124   | 160   | 150   |

#### Type 1

| Unit Number | 01    | 02      | 03    | 04    |
|-------------|-------|---------|-------|-------|
| Unit Type   | 3 BED | 3 BED+N | 2 BED | 2 BED |
| Gross Area  | 162   | 181     | 120   | 123   |

#### BUILDING 1A First Floor

| Type 2 |  |
|--------|--|
|--------|--|

| Unit Number | 11      | 12      | 13    | 14    |
|-------------|---------|---------|-------|-------|
| Unit Type   | 2 BED+N | 2 BED+N | 3 BED | 3 BED |
| Gross Area  | 140     | 140     | 162   | 158   |

| Unit Number | 11      | 12      | 13    | 14    |
|-------------|---------|---------|-------|-------|
| Unit Type   | 3 BED+N | 3 BED+N | 2 BED | 2 BED |
| Gross Area  | 179     | 182     | 121   | 120   |

#### BUILDING 1A Second Floor

| T   |    | $\mathbf{O}$ |
|-----|----|--------------|
| IV  | pe |              |
| • / |    | _            |

| Unit Number | 21      | 22      | 23    | 24    |
|-------------|---------|---------|-------|-------|
| Unit Type   | 2 BED+N | 2 BED+N | 3 BED | 3 BED |
| Gross Area  | 139     | 140     | 158   | 158   |

#### Type 1

| Unit Number | 21      | 22      | 23    | 24    |
|-------------|---------|---------|-------|-------|
| Unit Type   | 3 BED+N | 3 BED+N | 2 BED | 2 BED |
| Gross Area  | 180     | 180     | 122   | 122   |

#### BUILDING 1A Third Floor

| Unit Number | 31      | 32      | 33    | 34    |
|-------------|---------|---------|-------|-------|
| Unit Type   | 2 BED+N | 2 BED+N | 3 BED | 3 BED |
| Gross Area  | 139     | 140     | 160   | 161   |

| Unit Number | 31      | 32      | 33    | 34    |
|-------------|---------|---------|-------|-------|
| Unit Type   | 3 BED+N | 3 BED+N | 2 BED | 2 BED |
| Gross Area  | 181     | 181     | 121   | 121   |