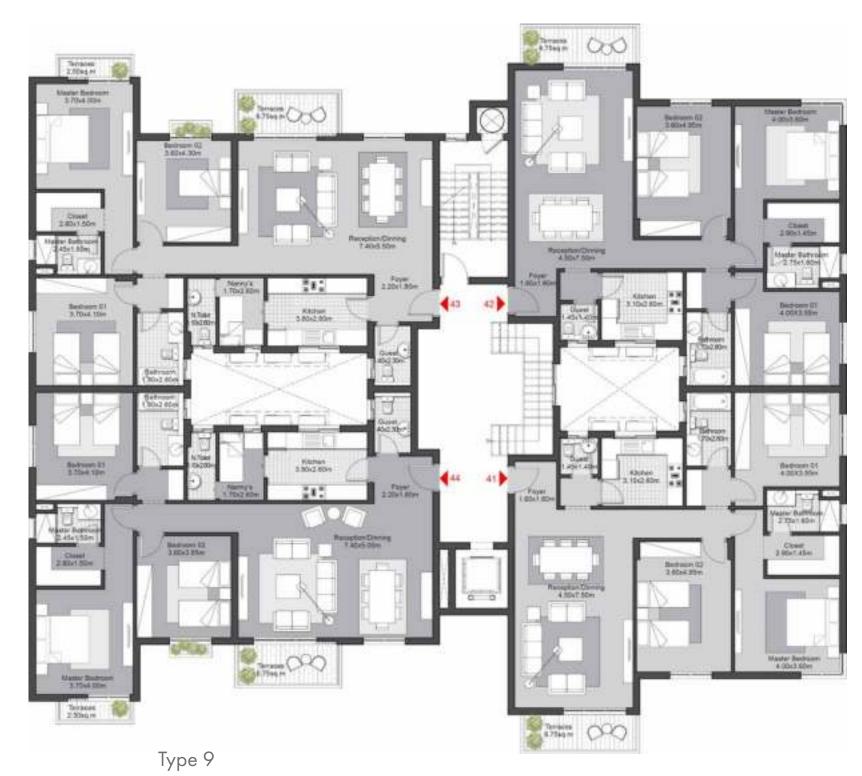

| 14      |
|-------------|-------|-------|---------|---------|
| Unit Type   | 3 BED | 3 BED | 3 BED+N | 3 BED+N |
| Gross Area  | 156   | 156   | 183     | 178     |

#### STANDALONE Second Floor



| Туре | 9 |
|------|---|
|------|---|

| Unit Number | 21    | 22    | 23      | 24      |
|-------------|-------|-------|---------|---------|
| Unit Type   | 3 BED | 3 BED | 3 BED+N | 3 BED+N |
| Gross Area  | 160   | 160   | 183     | 183     |

#### **STANDALONE** Third Floor



| Туре | 9 |
|------|---|
|------|---|

| Unit Number | 31    | 32    |
|-------------|-------|-------|
| Unit Type   | 3 BED | 3 BED |
| Gross Area  | 161   | 161   |

| 32  | 33      | 34      |
|-----|---------|---------|
| BED | 3 BED+N | 3 BED+N |
| 161 | 179     | 179     |

#### STANDALONE Fourth Floor



| Unit Number | 41      | 42      | 43        | 44        |
|-------------|---------|---------|-----------|-----------|
| Unit Type   | 3 BED+R | 3 BED+R | 3 BED+N+R | 3 BED+N+R |
| Gross Area  | 160     | 160     | 177       | 177       |

#### STANDALONE Roof



| Unit Number      | 41      | 42      | 43        | 44        |
|------------------|---------|---------|-----------|-----------|
| Unit Type        | 3 BED+R | 3 BED+R | 3 BED+N+R | 3 BED+N+R |
| Roof Area        | 37      | 37      | 37        | 37        |
| Total Gross Area | 197     | 197     | 214       | 214       |



## THE JOINT VENTURE



Heliopolis Housing & Development Company is the oldest real estate investment company in the Middle East. Its main mission is to work effectively in the realization of urban develop