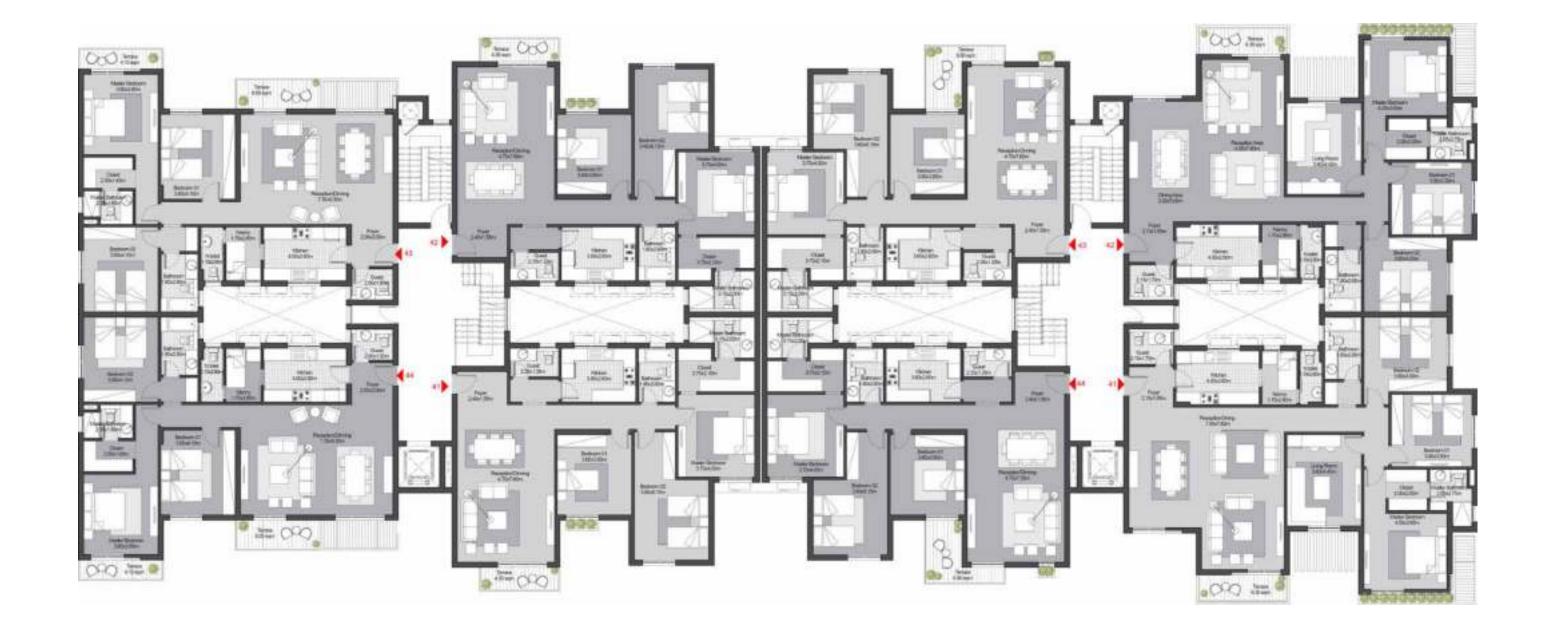

BUILDING 2

#### **BUILDING 2** Ground Floor

#### Туре б

| Unit Number | 01      | 02      | 03      | 04      |
|-------------|---------|---------|---------|---------|
| Unit Type   | 2 BED+N | 2 BED+N | 3 BED+N | 3 BED+N |
| Gross Area  | 142     | 143     | 178     | 178     |

#### Type 5

| Unit Number | 01        | 02        | 03      | 04      |
|-------------|-----------|-----------|---------|---------|
| Unit Type   | 3 BED+N+L | 3 BED+N+L | 2 BED+N | 2 BED+N |
| Gross Area  | 208       | 208       | 141     | 140     |