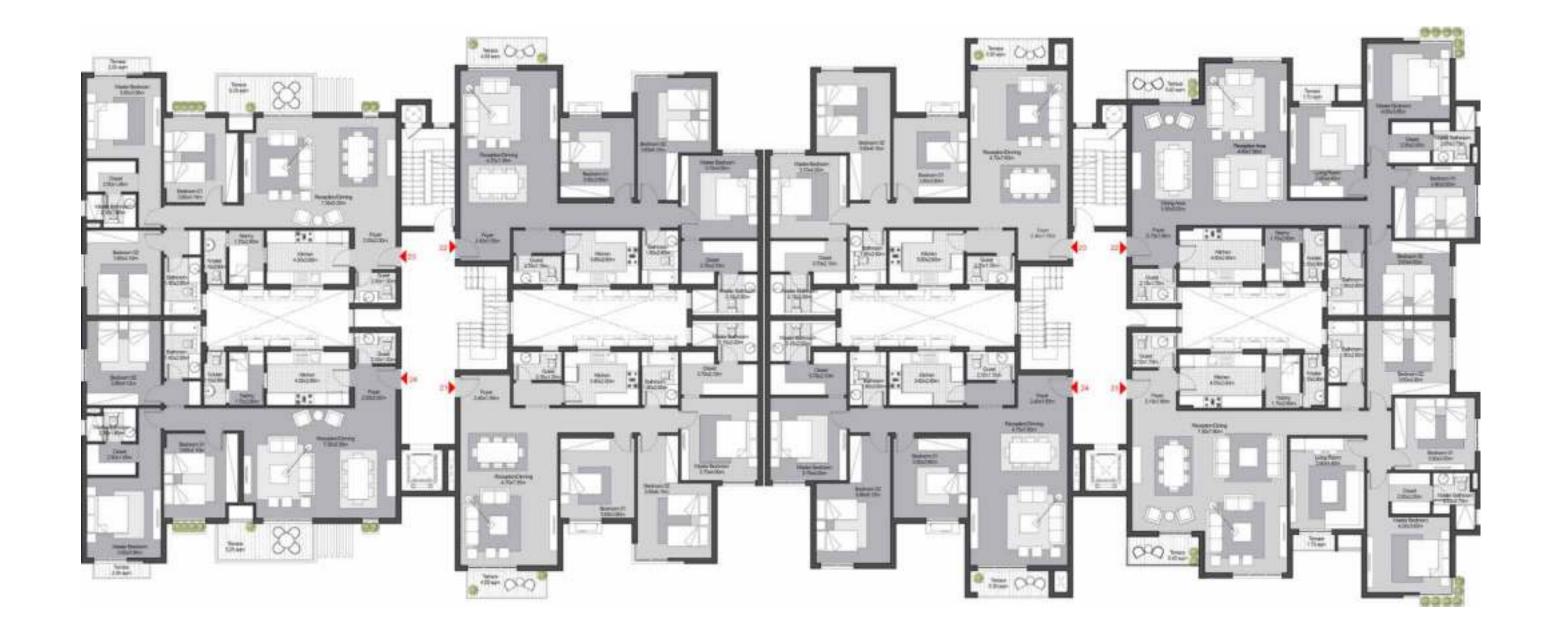

## FLOORPLANS

BUILDING 1A

#### BUILDING 1A Ground Floor

#### Type 2

| Unit Number | 01    | 02    | 03    | 04    |
|-------------|-------|-------|-------|-------|
| Unit Type   | 2 BED | 2 BED | 3 BED | 3 BED |
| Gross Area  | 123   | 124   | 160   | 150   |

#### Type 1

| Unit Number | 01    | 02      | 03    | 04    |
|-------------|-------|---------|-------|-------|
| Unit Type   | 3 BED | 3 BED+N | 2 BED | 2 BED |
| Gross Area  | 162   | 181     | 120   | 123   |