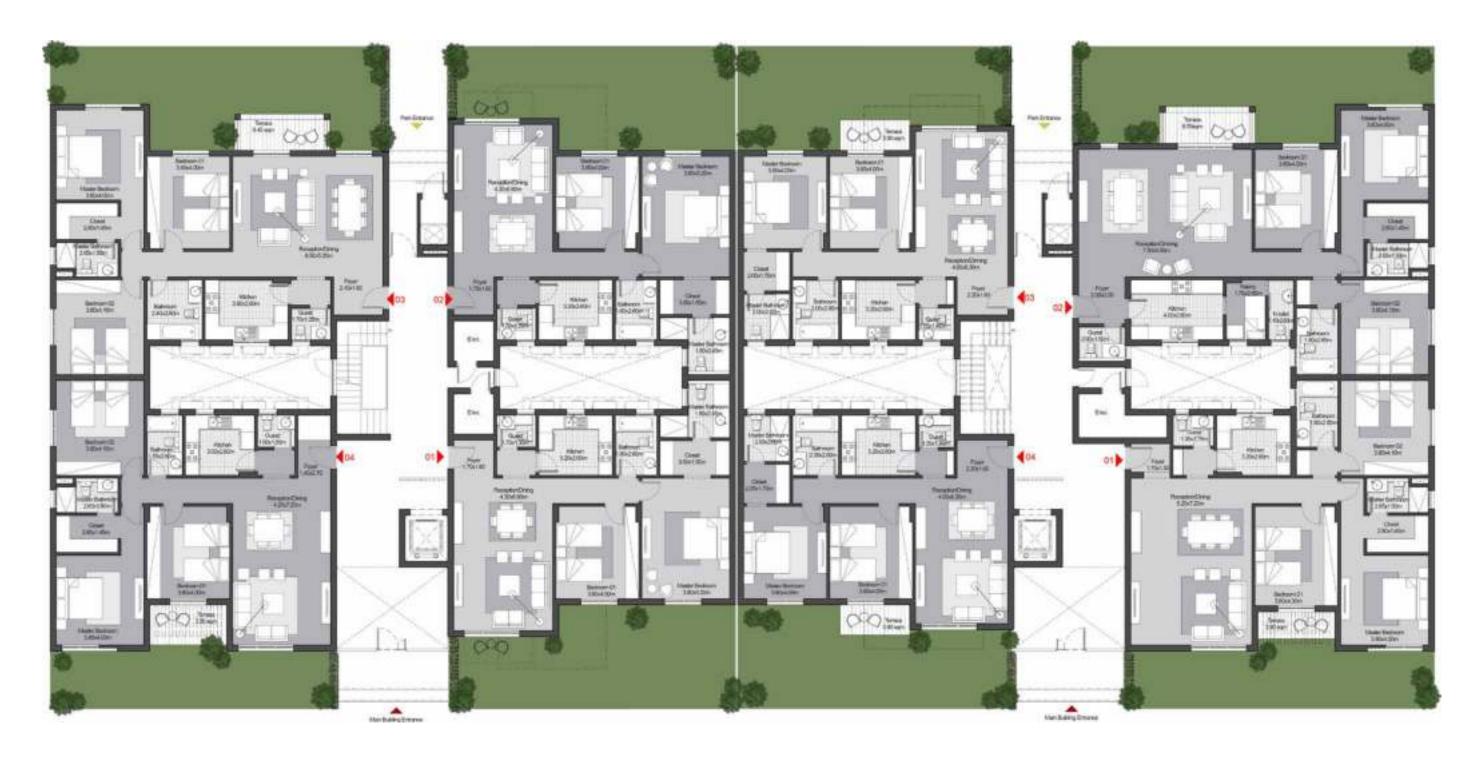

STANDALONE

#### **STANDALONE** Ground Floor

#### Туре 9

| Unit Number | 01    | 02    | 03    | 04    |
|-------------|-------|-------|-------|-------|
| Unit Type   | 3 BED | 3 BED | 3 BED | 3 BED |
| Gross Area  | 155   | 155   | 160   | 159   |

#### **STANDALONE** First Floor

| Туре | 9 |
|------|---|
|------|---|

| Unit Number | 11    | 12    | 13      | 14      |
|-------------|-------|-------|---------|---------|
| Unit Type   | 3 BED | 3 BED | 3 BED+N | 3 BED+N |
| Gross Area  | 156   | 156   | 183     | 178     |

#### STANDALONE Second Floor

| Туре | 9 |
|------|---|
|------|---|

| Unit Number | 21    | 22    | 23      | 24      |
|-------------|-------|-------|---------|---------|
| Unit Type   | 3 BED | 3 BED | 3 BED+N | 3 BED+N |
| Gross Area  | 160   | 160   | 183     | 183     |

#### **STANDALONE** Third Floor

| Туре | 9 |
|------|---|
|------|---|

| Unit Number | 31    | 32    |
|-------------|-------|-------|
| Unit Type   | 3 BED | 3 BED |
| Gross Area  | 161   | 161   |

| 32  | 33      | 34      |
|-----|---------|---------|
| BED | 3 BED+N | 3 BED+N |
| 161 | 179     | 179     |

#### STANDALONE Fourth Floor

| Unit Number | 41      | 42      | 43        | 44        |
|-------------|---------|---------|-----------|-----------|
| Unit Type   | 3 BED+R | 3 BED+R | 3 BED+N+R | 3 BED+N+R |
| Gross Area  | 160     | 160     | 177       | 177       |

#### STANDALONE Roof

| Unit Number      | 41      | 42      | 43        | 44        |
|------------------|---------|---------|-----------|-----------|
| Unit Type        | 3 BED+R | 3 BED+R | 3 BED+N+R | 3 BED+N+R |
| Roof Area        | 37      | 37      | 37        | 37        |
| Total Gross Area | 197     | 197     | 214       | 214       |