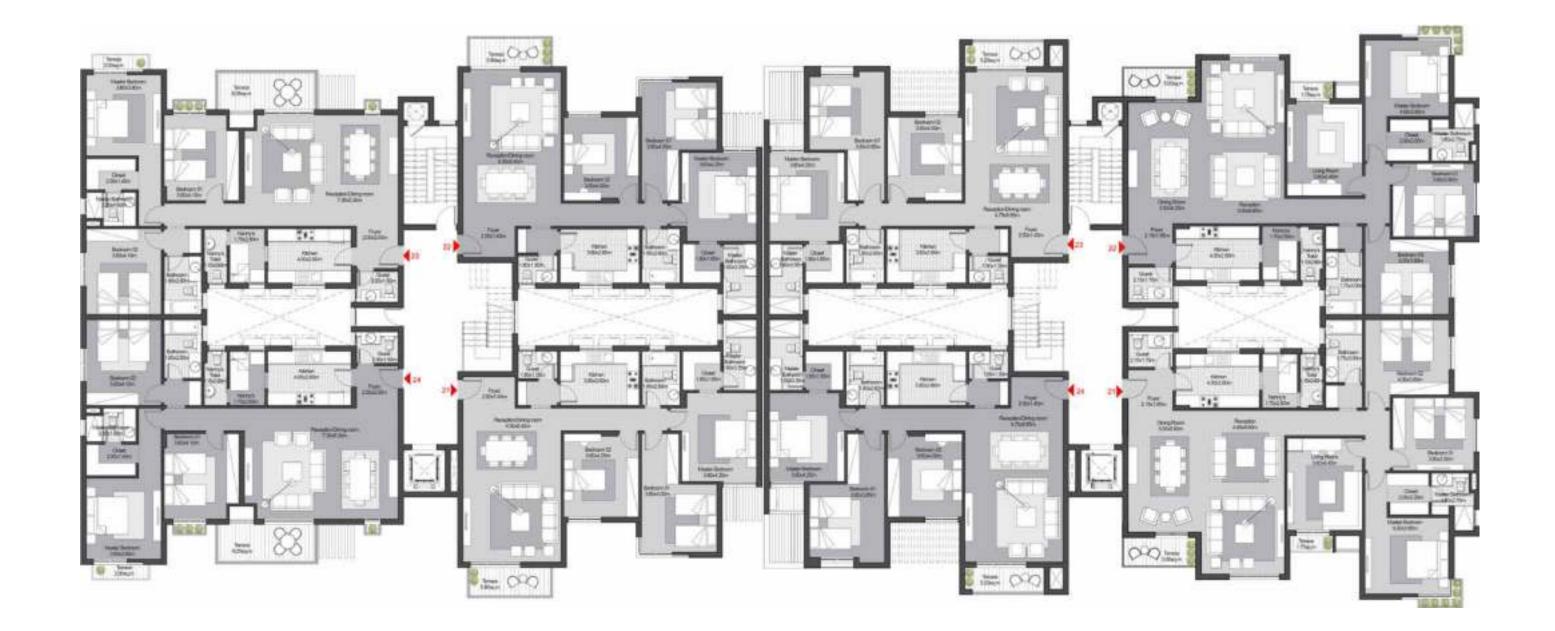

## FLOORPLANS

BUILDING 1A

#### BUILDING 1A Ground Floor

#### Type 2

| Unit Number | 01    | 02    | 03    | 04    |
|-------------|-------|-------|-------|-------|
| Unit Type   | 2 BED | 2 BED | 3 BED | 3 BED |
| Gross Area  | 123   | 124   | 160   | 150   |

#### Type 1

| Unit Number | 01    | 02      | 03    | 04    |
|-------------|-------|---------|-------|-------|
| Unit Type   | 3 BED | 3 BED+N | 2 BED | 2 BED |
| Gross Area  | 162   | 181     | 120   | 123   |

#### BUILDING 1A First Floor

| Type 2 |  |
|--------|--|
|--------|--|

| Unit Number | 11      | 12      | 13    | 14    |
|-------------|---------|---------|-------|-------|
| Unit Type   | 2 BED+N | 2 BED+N | 3 BED | 3 BED |
| Gross Area  | 140     | 140     | 162   | 158   |

| Unit Number | 11      | 12      | 13    | 14    |
|-------------|---------|---------|-------|-------|
| Unit Type   | 3 BED+N | 3 BED+N | 2 BED | 2 BED |
| Gross Area  | 179     | 182     | 121   | 120   |

#### BUILDING 1A Second Floor

| T   |    | $\mathbf{O}$ |
|-----|----|--------------|
| IV  | pe |              |
| • / |    | _            |

| Unit Number | 21      | 22      | 23    | 24    |
|-------------|---------|---------|-------|-------|
| Unit Type   | 2 BED+N | 2 BED+N | 3 BED | 3 BED |
| Gross Area  | 139     | 140     | 158   | 158   |

#### Type 1

| Unit Number | 21      | 22      | 23    | 24    |
|-------------|---------|---------|-------|-------|
| Unit Type   | 3 BED+N | 3 BED+N | 2 BED | 2 BED |
| Gross Area  | 180     | 180     | 122   | 122   |

#### BUILDING 1A Third Floor

| Unit Number | 31      | 32      | 33    | 34    |
|-------------|---------|---------|-------|-------|
| Unit Type   | 2 BED+N | 2 BED+N | 3 BED | 3 BED |
| Gross Area  | 139     | 140     | 160   | 161   |

| Unit Number | 31      | 32      | 33    | 34    |
|-------------|---------|---------|-------|-------|
| Unit Type   | 3 BED+N | 3 BED+N | 2 BED | 2 BED |
| Gross Area  | 181     | 181     | 121   | 121   |