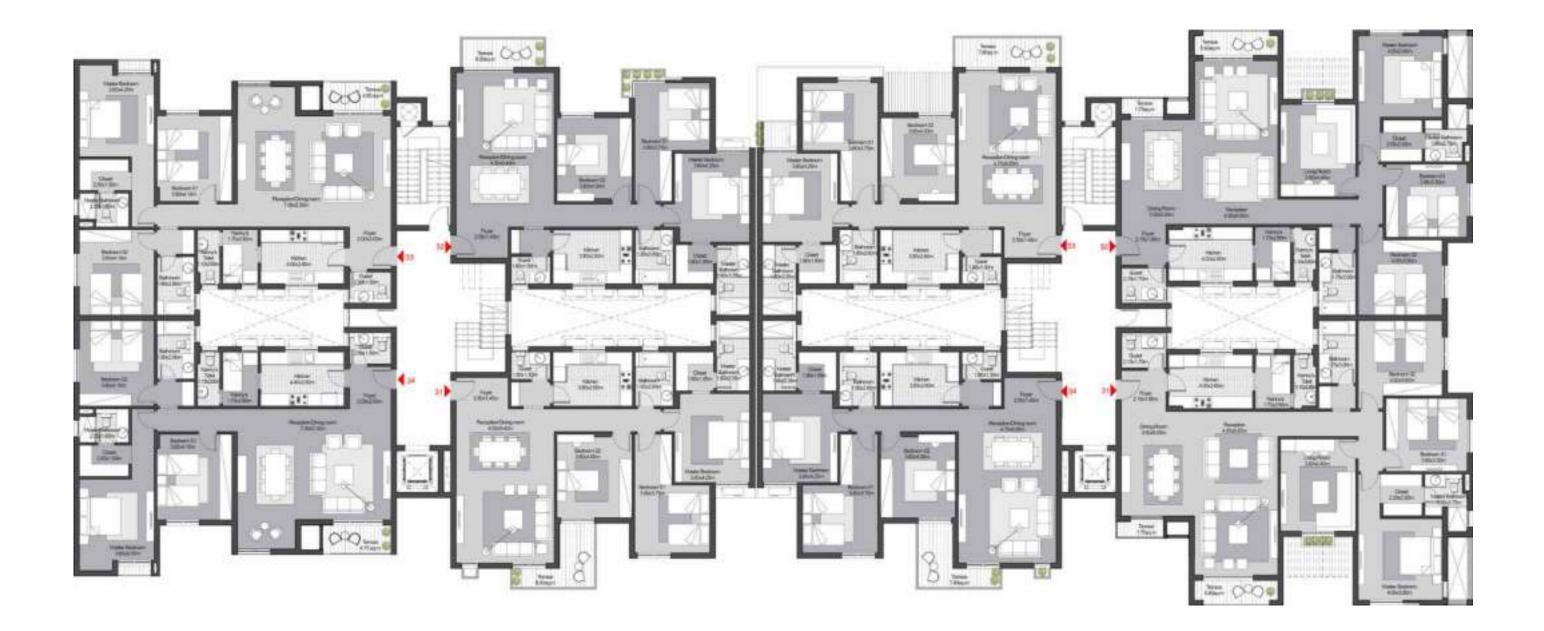

#### BUILDING 1A Fourth Floor

#### Type 2

| Unit Number | 41        | 42        | 43      | 44      |
|-------------|-----------|-----------|---------|---------|
| Unit Type   | 2 BED+N+R | 2 BED+N+R | 3 BED+R | 3 BED+R |
| Gross Area  | 139       | 140       | 161     | 161     |

#### Type 1

| 71          |           |           |         |         |
|-------------|-----------|-----------|---------|---------|
| Unit Number | 41        | 42        | 43      | 44      |
| Unit Type   | 3 BED+N+R | 3 BED+N+R | 2 BED+R | 2 BED+R |
| Gross Area  | 178       | 177       | 120     | 120     |

#### BUILDING 1A Roof

#### Type 2

| Unit Number      | 41        | 42        | 43      | 44      |
|------------------|-----------|-----------|---------|---------|
| Unit Type        | 2 BED+N+R | 2 BED+N+R | 3 BED+R | 3 BED+R |
| Roof Area        | 36        | 36        | 38      | 38      |
| Total Gross Area | 175       | 176       | 199     | 199     |

| Unit Number      | 41        | 42        | 43      | 44      |
|------------------|-----------|-----------|---------|---------|
| Unit Type        | 3 BED+N+R | 3 BED+N+R | 2 BED+R | 2 BED+R |
| Roof Area        | 37        | 37        | 38      | 38      |
| Total Gross Area | 215       | 214       | 158     | 158     |

BUILDING 1B

#### **BUILDING 1B** Ground Floor

#### Type 4

| Unit Number | 01    | 02    | 03    | 04    |
|-------------|-------|-------|-------|-------|
| Unit Type   | 2 BED | 2 BED | 3 BED | 3 BED |
| Gross Area  | 125   | 125   | 158   | 149   |

#### Туре З

| Unit Number | 01    | 02      | 03    | 04    |
|-------------|-------|---------|-------|-------|
| Unit Type   | 3 BED | 3 BED+N | 2 BED | 2 BED |
| Gross Area  | 160   | 179     | 119   | 119   |