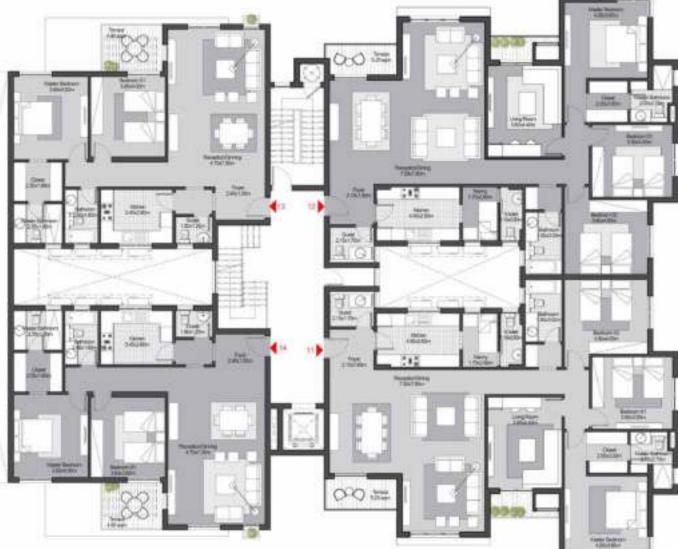

| Total Gross Area | 250         | 249         | 200     | 200     |

WALK-THROUGH



### WALK-THROUGH Ground Floor



#### Type 8

| Unit Number | 01    | 02    | 03      | 04      |
|-------------|-------|-------|---------|---------|
| Unit Type   | 2 BED | 2 BED | 3 BED+N | 3 BED+N |
| Gross Area  | 117   | 117   | 179     | 179     |

Type 7

| Unit Number | 01        | 02        | 03    | 04    |
|-------------|-----------|-----------|-------|-------|
| Unit Type   | 3 BED+N+L | 3 BED+N+L | 2 BED | 2 BED |
| Gross Area  | 209       | 209       | 116   | 116   |





#### Type 8

| Unit Number | 11    | 12    | 13      | 14      |
|-------------|-------|-------|---------|---------|
| Unit Type   | 2 BED | 2 BED | 3 BED+N | 3 BED+N |
| Gross Area  | 135   | 135   | 181     | 181     |



| Unit Number | 11        | 12        | 13    | 14    |
|-------------|-----------|-----------|-------|-------|
| Unit Type   | 3 BED+N+L | 3 BED+N+L | 2 BED | 2 BED |
| Gross Area  | 214       | 214       | 134   | 134   |

#### WALK-THROUGH Second Floor



#### Type 8

| Unit Number | 21    | 22    | 23      | 24      |
|-------------|-------|-------|---------|---------|
| Unit Type   | 3 BED | 3 BED | 3 BED+N | 3 BED+N |
| Gross Area  | 166   | 166   | 181     | 181     |

Type 7

| 2           |           |           |       |       |
|-------------|-----------|-----------|-------|-------|
| Unit Number | 21        | 22        | 23    | 24    |
| Unit Type   | 3 BED+N+L | 3 BED+N+L | 3 BED | 3 BED |
| Gross Area  | 215       | 215       | 167   | 167   |

#### WALK-THROUGH Third Floo