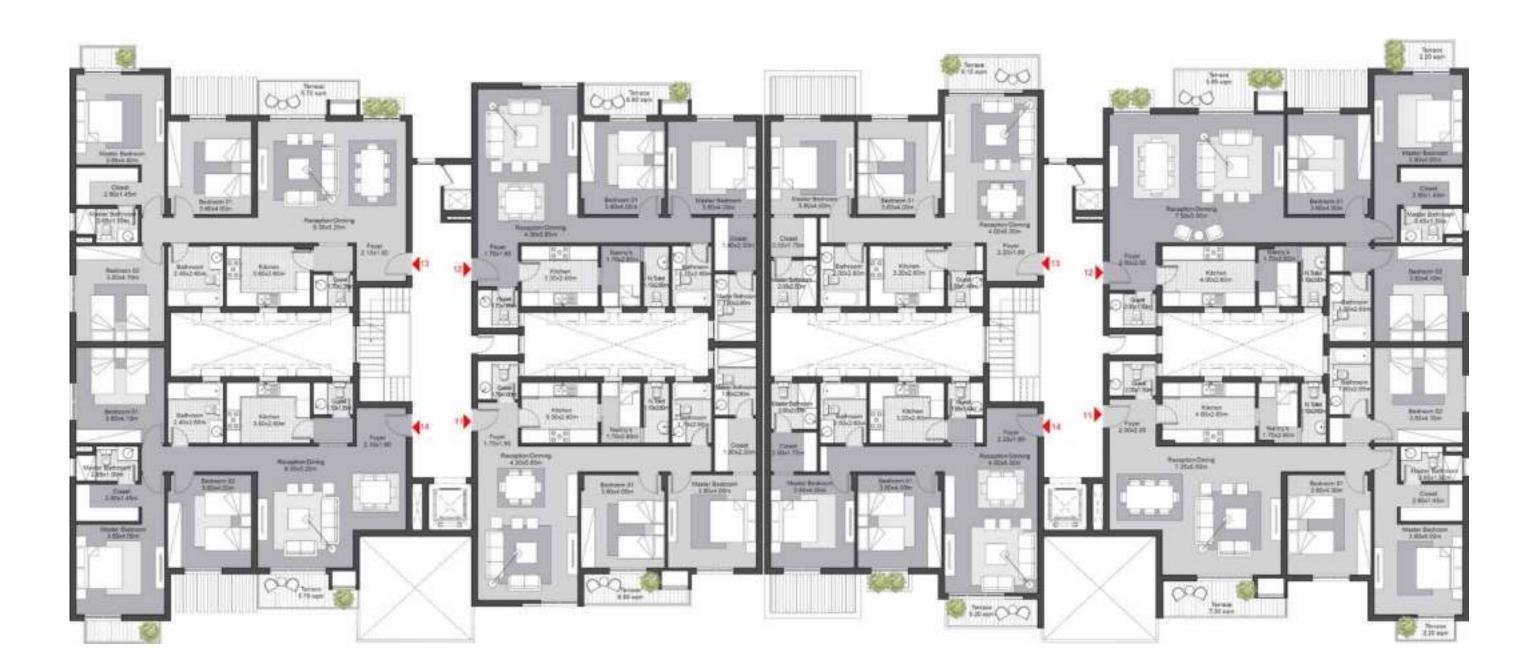

#### BUILDING 1A First Floor

| Type 2 |  |
|--------|--|
|--------|--|

| Unit Number | 11      | 12      | 13    | 14    |
|-------------|---------|---------|-------|-------|
| Unit Type   | 2 BED+N | 2 BED+N | 3 BED | 3 BED |
| Gross Area  | 140     | 140     | 162   | 158   |

| Unit Number | 11      | 12      | 13    | 14    |
|-------------|---------|---------|-------|-------|
| Unit Type   | 3 BED+N | 3 BED+N | 2 BED | 2 BED |
| Gross Area  | 179     | 182     | 121   | 120   |

#### BUILDING 1A Second Floor

| T   |    | $\mathbf{O}$ |
|-----|----|--------------|
| IV  | pe |              |
| • / |    | _            |

| Unit Number | 21      | 22      | 23    | 24    |
|-------------|---------|---------|-------|-------|
| Unit Type   | 2 BED+N | 2 BED+N | 3 BED | 3 BED |
| Gross Area  | 139     | 140     | 158   | 158   |

#### Type 1

| Unit Number | 21      | 22      | 23    | 24    |
|-------------|---------|---------|-------|-------|
| Unit Type   | 3 BED+N | 3 BED+N | 2 BED | 2 BED |
| Gross Area  | 180     | 180     | 122   | 122   |