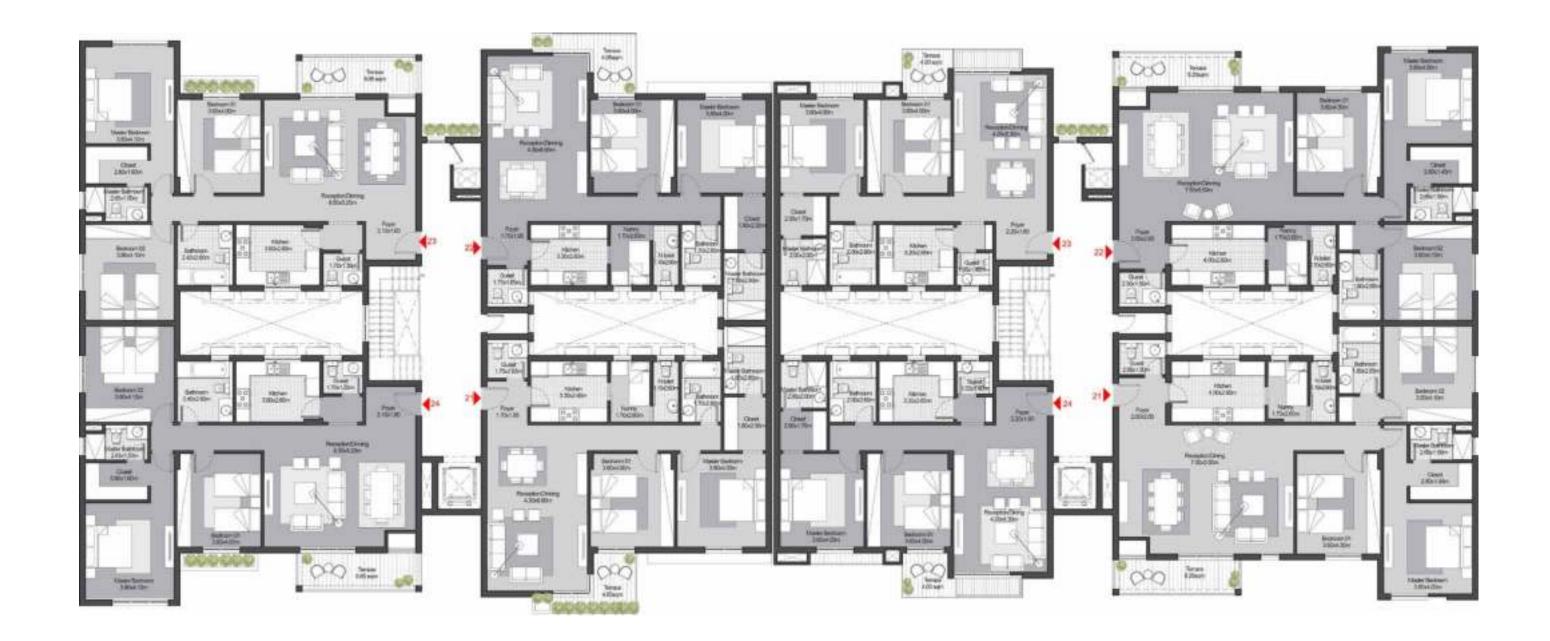

BUILDING 1B

#### **BUILDING 1B** Ground Floor

#### Type 4

| Unit Number | 01    | 02    | 03    | 04    |
|-------------|-------|-------|-------|-------|
| Unit Type   | 2 BED | 2 BED | 3 BED | 3 BED |
| Gross Area  | 125   | 125   | 158   | 149   |

#### Туре З

| Unit Number | 01    | 02      | 03    | 04    |
|-------------|-------|---------|-------|-------|
| Unit Type   | 3 BED | 3 BED+N | 2 BED | 2 BED |
| Gross Area  | 160   | 179     | 119   | 119   |

#### BUILDING 1B First Floor

#### Type 4

| Unit Number | 11      | 12      | 13    | 14    |
|-------------|---------|---------|-------|-------|
| Unit Type   | 2 BED+N | 2 BED+N | 3 BED | 3 BED |
| Gross Area  | 142     | 142     | 161   | 160   |

#### Туре З

| Unit Number | 11      | 12      | 13    | 14    |
|-------------|---------|---------|-------|-------|
| Unit Type   | 3 BED+N | 3 BED+N | 2 BED | 2 BED |
| Gross Area  | 180     | 182     | 122   | 122   |

#### BUILDING 1B Second Floor

#### Type 4

| Unit Number | 21      | 22      | 23    | 24    |
|-------------|---------|---------|-------|-------|
| Unit Type   | 2 BED+N | 2 BED+N | 3 BED | 3 BED |
| Gross Area  | 139     | 139     | 162   | 162   |

#### Туре З

| 2 -         |         |         |       |       |
|-------------|---------|---------|-------|-------|
| Unit Number | 21      | 22      | 23    | 24    |
| Unit Type   | 3 BED+N | 3 BED+N | 2 BED | 2 BED |
| Gross Area  | 182     | 182     | 122   | 122   |

#### BUILDING 1B Third Floor

#### Type 4

| Unit Number | 31      | 32      | 33    | 34    |
|-------------|---------|---------|-------|-------|
| Unit Type   | 2 BED+N | 2 BED+N | 3 BED | 3 BED |
| Gross Area  | 142     | 142     | 161   | 161   |

#### Туре З

| Unit Number | 31      | 32      | 33    | 34    |
|-------------|---------|---------|-------|-------|
| Unit Type   | 3 BED+N | 3 BED+N | 2 BED | 2 BED |
| Gross Area  | 182     | 182     | 122   | 122   |