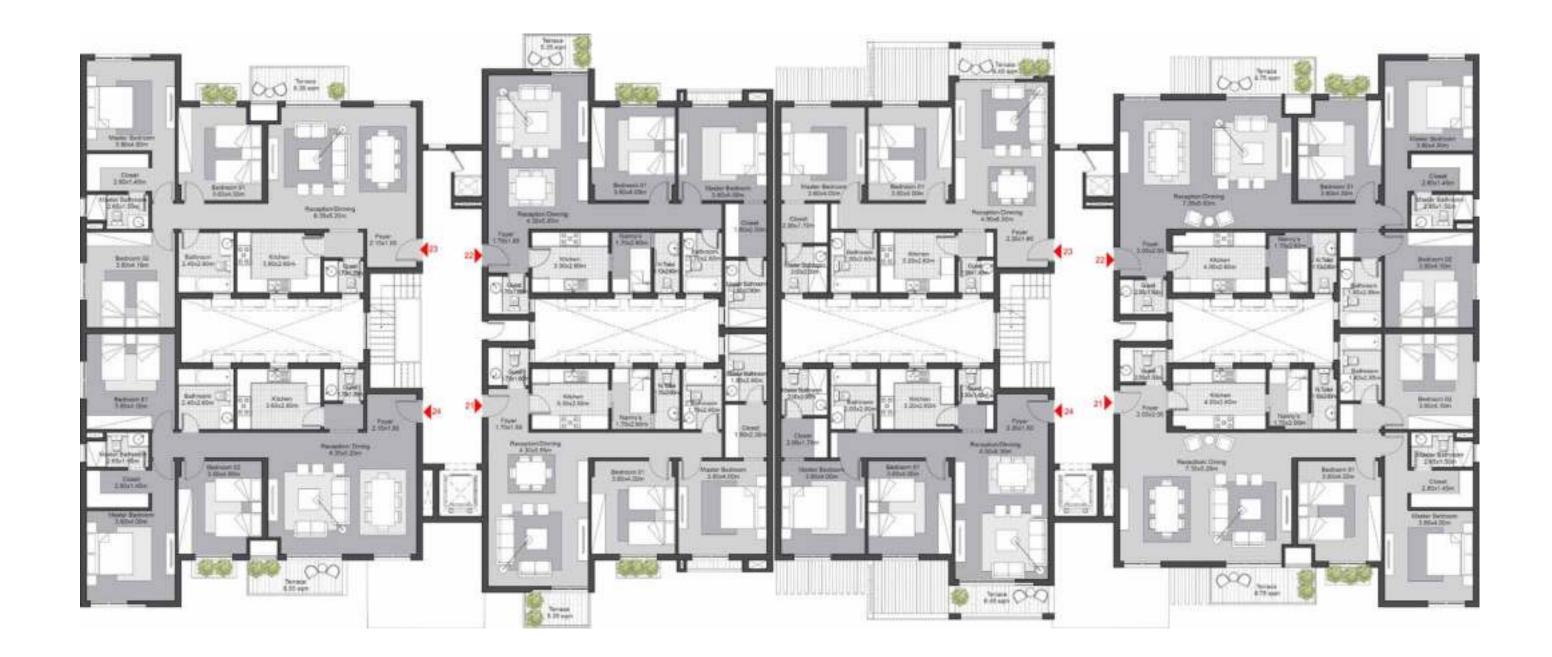

#### BUILDING 1A Third Floor

| Unit Number | 31      | 32      | 33    | 34    |
|-------------|---------|---------|-------|-------|
| Unit Type   | 2 BED+N | 2 BED+N | 3 BED | 3 BED |
| Gross Area  | 139     | 140     | 160   | 161   |

| Unit Number | 31      | 32      | 33    | 34    |
|-------------|---------|---------|-------|-------|
| Unit Type   | 3 BED+N | 3 BED+N | 2 BED | 2 BED |
| Gross Area  | 181     | 181     | 121   | 121   |

#### BUILDING 1A Fourth Floor

#### Type 2

| Unit Number | 41        | 42        | 43      | 44      |
|-------------|-----------|-----------|---------|---------|
| Unit Type   | 2 BED+N+R | 2 BED+N+R | 3 BED+R | 3 BED+R |
| Gross Area  | 139       | 140       | 161     | 161     |

#### Type 1

| 71          |           |           |         |         |
|-------------|-----------|-----------|---------|---------|
| Unit Number | 41        | 42        | 43      | 44      |
| Unit Type   | 3 BED+N+R | 3 BED+N+R | 2 BED+R | 2 BED+R |
| Gross Area  | 178       | 177       | 120     | 120     |