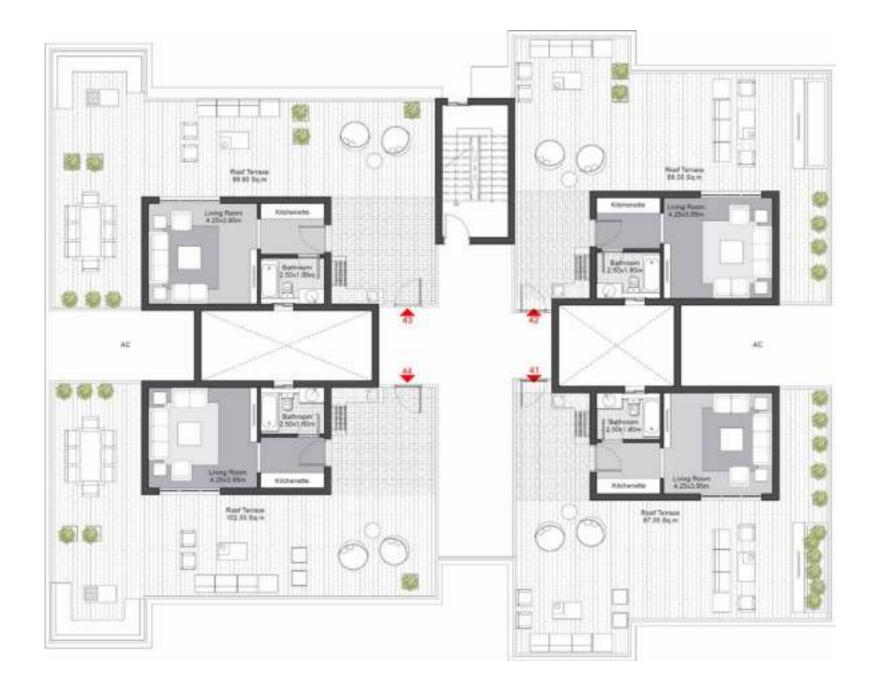

| 22    | 23      | 24      |
|-------------|-------|-------|---------|---------|
| Unit Type   | 3 BED | 3 BED | 3 BED+N | 3 BED+N |
| Gross Area  | 160   | 160   | 183     | 183     |

#### **STANDALONE** Third Floor



| Туре | 9 |
|------|---|
|------|---|

| Unit Number | 31    | 32    |
|-------------|-------|-------|
| Unit Type   | 3 BED | 3 BED |
| Gross Area  | 161   | 161   |

| 32  | 33      | 34      |
|-----|---------|---------|
| BED | 3 BED+N | 3 BED+N |
| 161 | 179     | 179     |

#### STANDALONE Fourth Floor



| Unit Number | 41      | 42      | 43        | 44        |
|-------------|---------|---------|-----------|-----------|
| Unit Type   | 3 BED+R | 3 BED+R | 3 BED+N+R | 3 BED+N+R |
| Gross Area  | 160     | 160     | 177       | 177       |

#### STANDALONE Roof



| Unit Number      | 41      | 42      | 43        | 44        |
|------------------|---------|---------|-----------|-----------|
| Unit Type        | 3 BED+R | 3 BED+R | 3 BED+N+R | 3 BED+N+R |
| Roof Area        | 37      | 37      | 37        | 37        |
| Total Gross Area | 197     | 197     | 214       | 214       |



## THE JOINT VENTURE



Heliopolis Housing & Development Company is the oldest real estate investment company in the Middle East. Its main mission is to work effectively in the realization of urban development projects, and the utilization of its largest land area in the Middle East. The company is also keen to provide outstanding products that can compete and excel in this field.
SODIC and Heliopolis Housing & Developing Company signed the co-development contract f