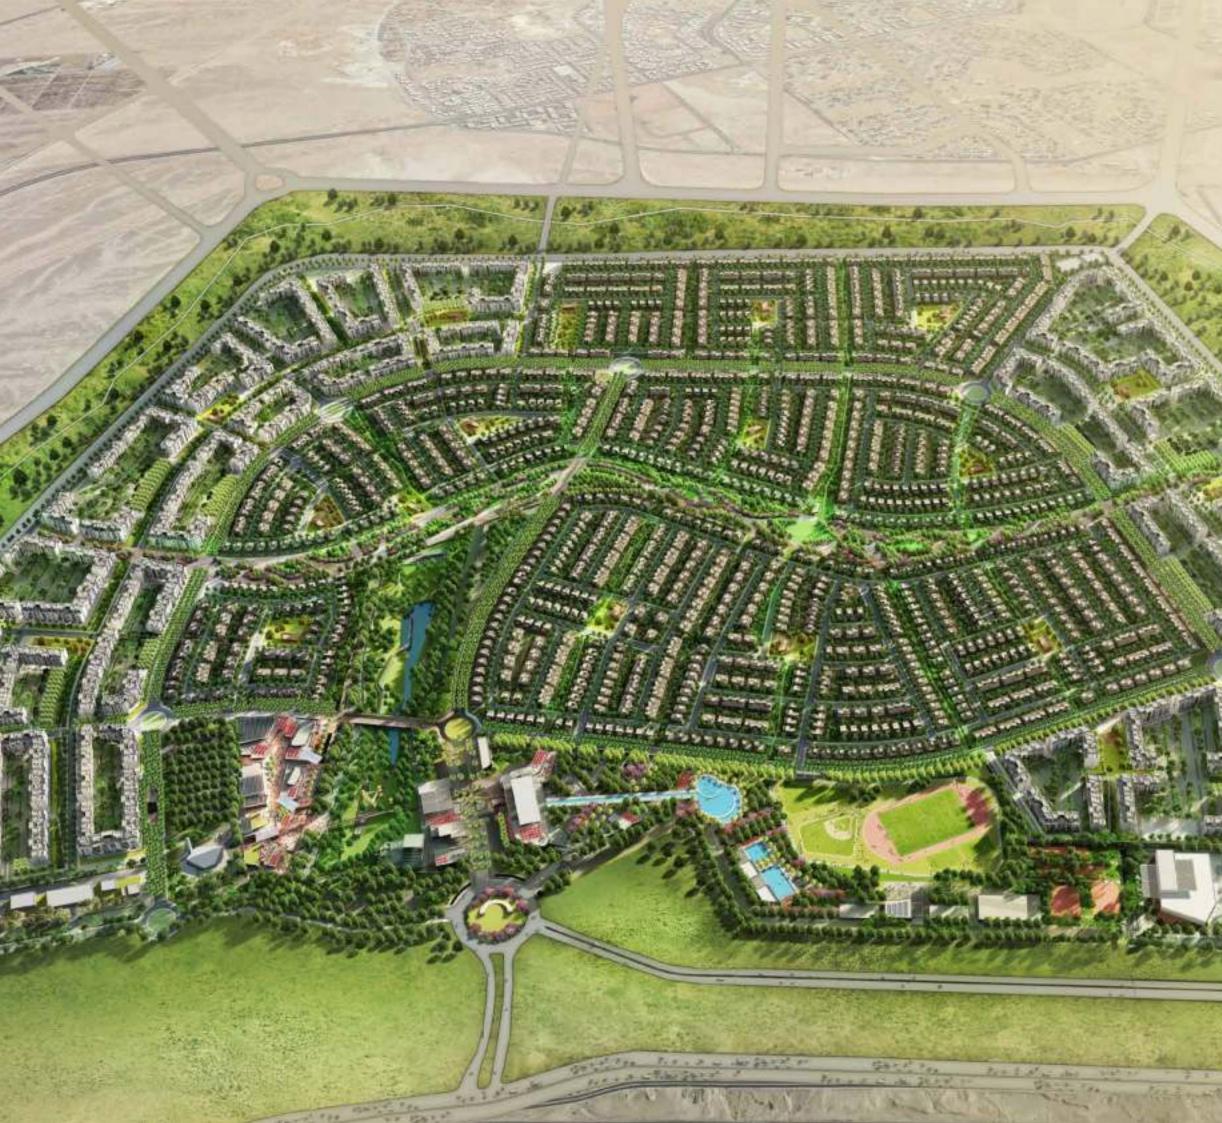

## AN INTRICATE MASTERPLAN

Over the past two decades, urban dwellers have progressively been escaping downtown and moving towards suburban areas, trading convenience and connectivity for a healthier and more relaxed lifestyle. Planned over an impressive 655 acres of landscaped gardens, innovative homes, efficient connections and an abundance of amenities and services, SODIC EAST's master plan is designated to optimize the living

experience for both the individual and the group.

- NEIGHBOURHOOD
- SERVICES
- FAMILY CLINIC COMPLEX
- TRANSPORTATION HUB
- EDUTAINMENT/
- ADVENTURE
- ACADEMIC HUB
- GREEN SPINE
- SOCIAL AND SPORTS CLUB

- ORGANIC FARM
- MOSQUE
- OPEN AIR FOUNDATION
- SOCIAL NODES
- FACILITY MANAGEMENT
- CITY HALL
- EMARAT MISR GAS STATION