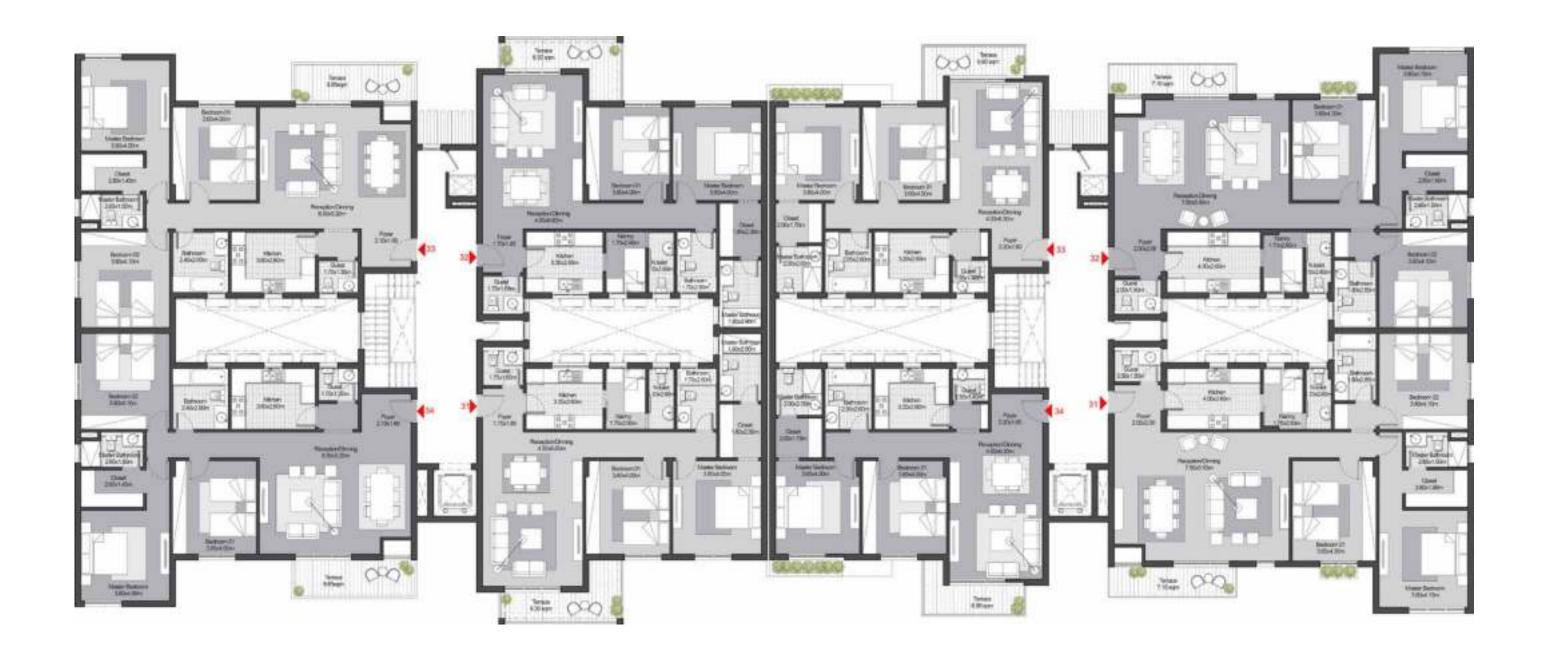

BUILDING 2

#### **BUILDING 2** Ground Floor

#### Туре б

| Unit Number | 01      | 02      | 03      | 04      |
|-------------|---------|---------|---------|---------|
| Unit Type   | 2 BED+N | 2 BED+N | 3 BED+N | 3 BED+N |
| Gross Area  | 142     | 143     | 178     | 178     |

#### Type 5

| Unit Number | 01        | 02        | 03      | 04      |
|-------------|-----------|-----------|---------|---------|
| Unit Type   | 3 BED+N+L | 3 BED+N+L | 2 BED+N | 2 BED+N |
| Gross Area  | 208       | 208       | 141     | 140     |

#### Туре б

| Unit Number | 11    | 12    | 13      | 14      |
|-------------|-------|-------|---------|---------|
| Unit Type   | 3 BED | 3 BED | 3 BED+N | 3 BED+N |
| Gross Area  | 165   | 165   | 181     | 181     |

| Unit Number | 11        | 12        | 13    | 14    |
|-------------|-----------|-----------|-------|-------|
| Unit Type   | 3 BED+N+L | 3 BED+N+L | 3 BED | 3 BED |
| Gross Area  | 213       | 213       | 163   | 164   |

#### BUILDING 2 Second Floor

#### Туре б

| Unit Number | 21    | 22    | 23      | 24      |
|-------------|-------|-------|---------|---------|
| Unit Type   | 3 BED | 3 BED | 3 BED+N | 3 BED+N |
| Gross Area  | 163   | 163   | 181     | 181     |

Type 5

| 2 -         |           |           |       |       |
|-------------|-----------|-----------|-------|-------|
| Unit Number | 21        | 22        | 23    | 24    |
| Unit Type   | 3 BED+N+L | 3 BED+N+L | 3 BED | 3 BED |
| Gross Area  | 215       | 214       | 163   | 164   |

#### BUILDING 2 Third Floor

#### Туре б

| Unit Number | 31    | 32    | 33      | 34      |
|-------------|-------|-------|---------|---------|
| Unit Type   | 3 BED | 3 BED | 3 BED+N | 3 BED+N |
| Gross Area  | 165   | 165   | 182     | 182     |

| Unit Number | 31        | 32        | 33    | 34    |
|-------------|-----------|-----------|-------|-------|
| Unit Type   | 3 BED+N+L | 3 BED+N+L | 3 BED | 3 BED |
| Gross Area  | 214       | 215       | 165   | 165   |