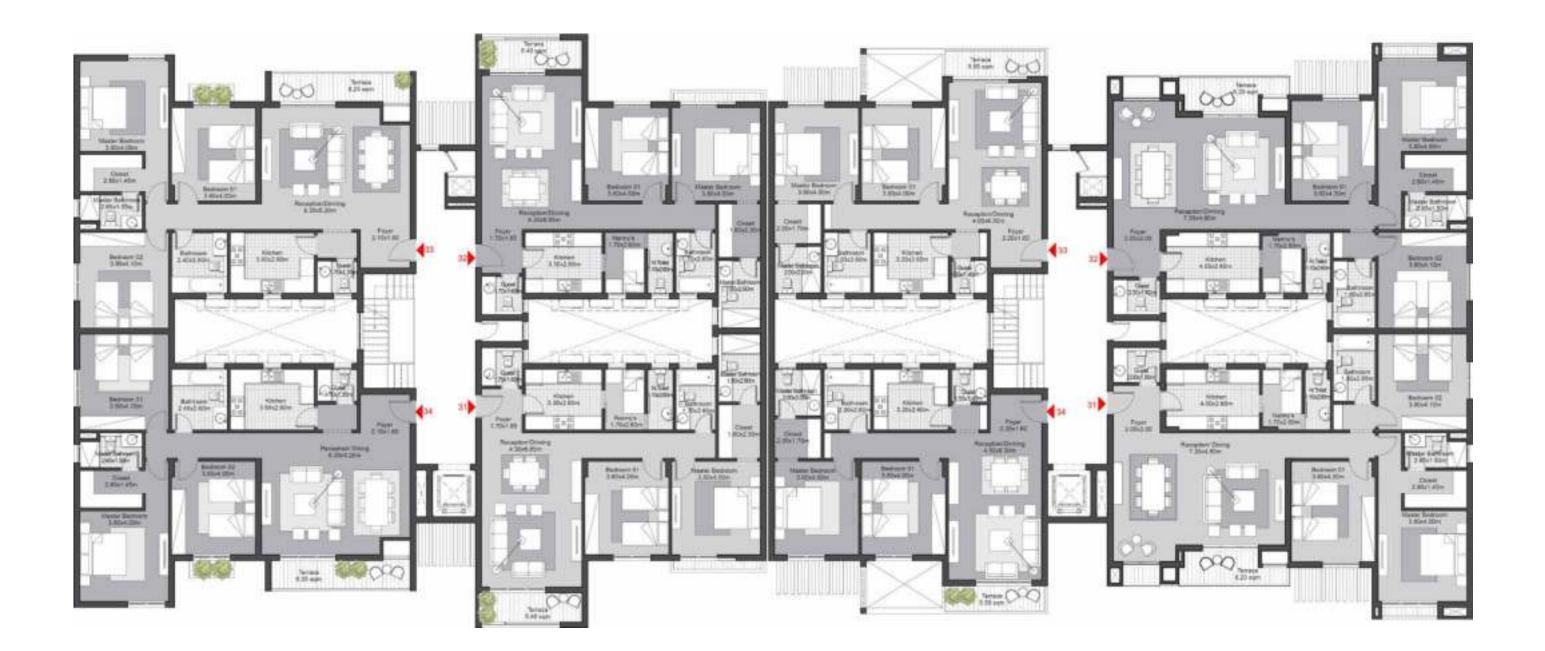

#### BUILDING 1A Roof

#### Type 2

| Unit Number      | 41        | 42        | 43      | 44      |
|------------------|-----------|-----------|---------|---------|
| Unit Type        | 2 BED+N+R | 2 BED+N+R | 3 BED+R | 3 BED+R |
| Roof Area        | 36        | 36        | 38      | 38      |
| Total Gross Area | 175       | 176       | 199     | 199     |

| Unit Number      | 41        | 42        | 43      | 44      |
|------------------|-----------|-----------|---------|---------|
| Unit Type        | 3 BED+N+R | 3 BED+N+R | 2 BED+R | 2 BED+R |
| Roof Area        | 37        | 37        | 38      | 38      |
| Total Gross Area | 215       | 214       | 158     | 158     |