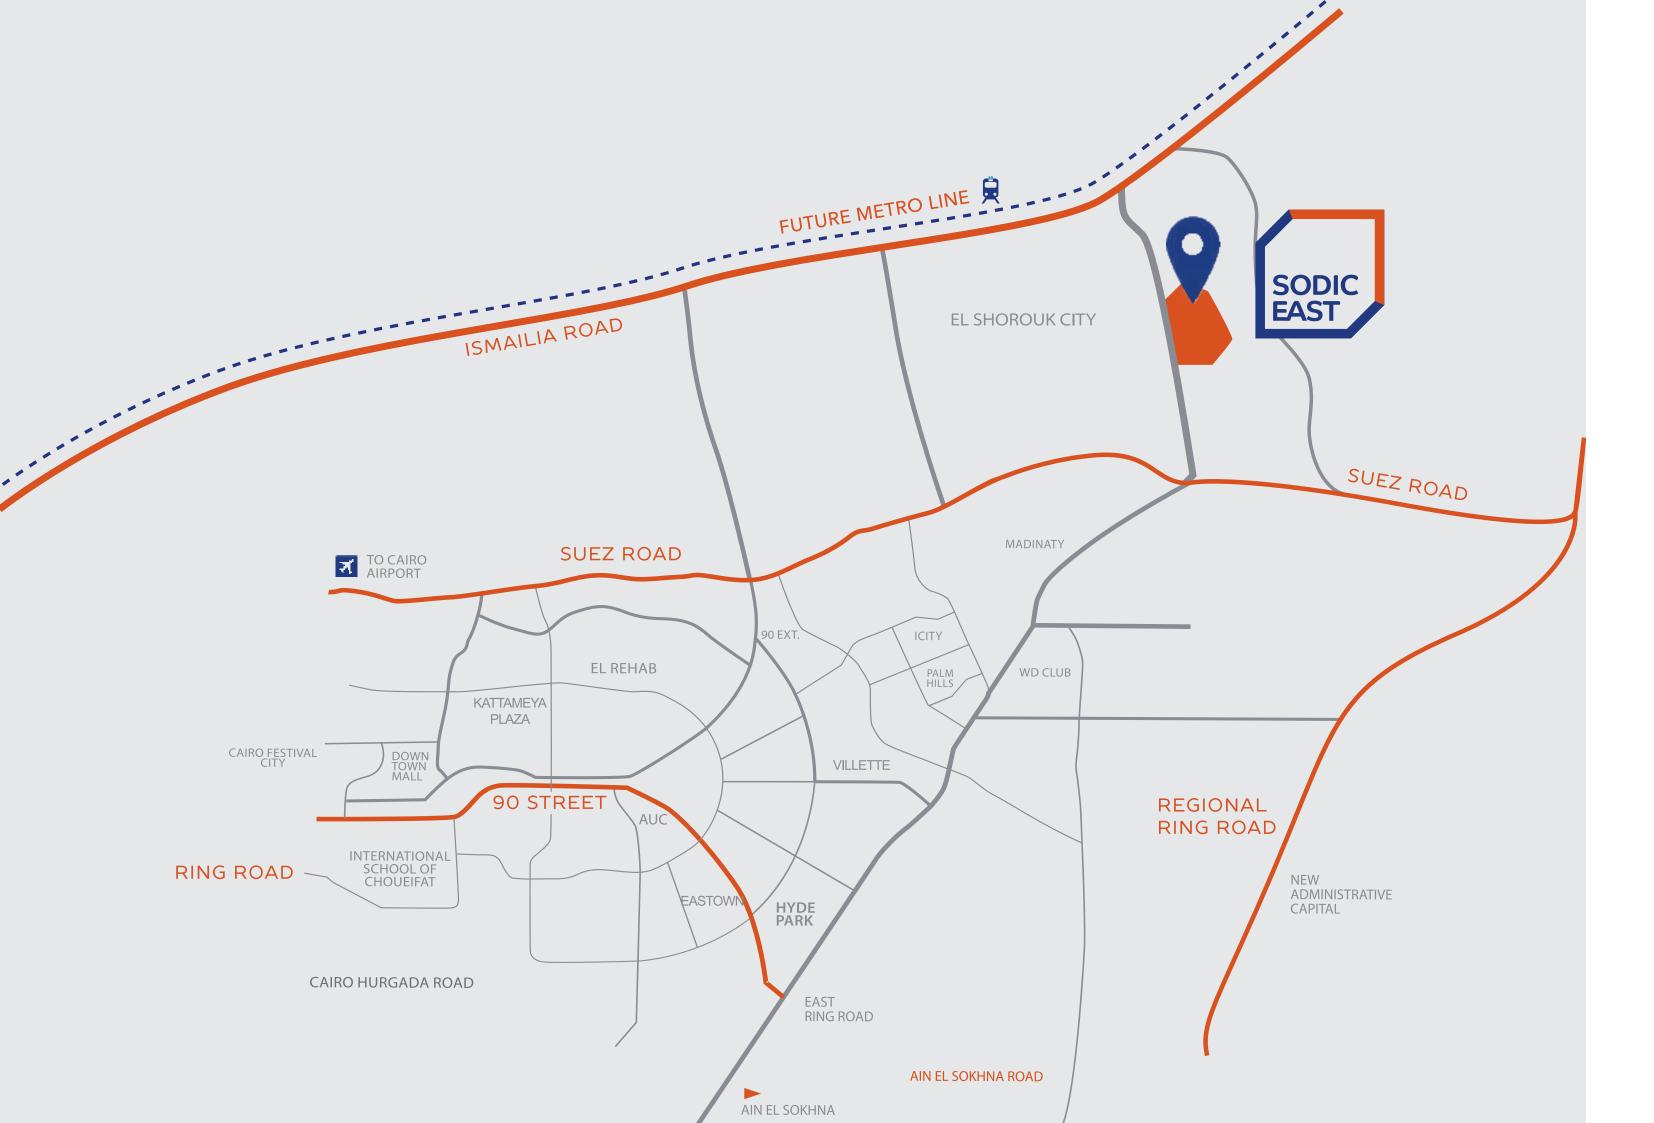

## LOCATION & CONNECTIVITY

Strategically located between two of Cairo's main through-ways, The Cairo Suez Road and the Cairo Ismailia Road, SODIC EAST is directly adjacent to Al Sherouk City, and in close proximity to the New Administrative Capital, as well as being easily connected to downtown Cairo, and just a few minutes drive from Cairo's new Regional Ring Road.