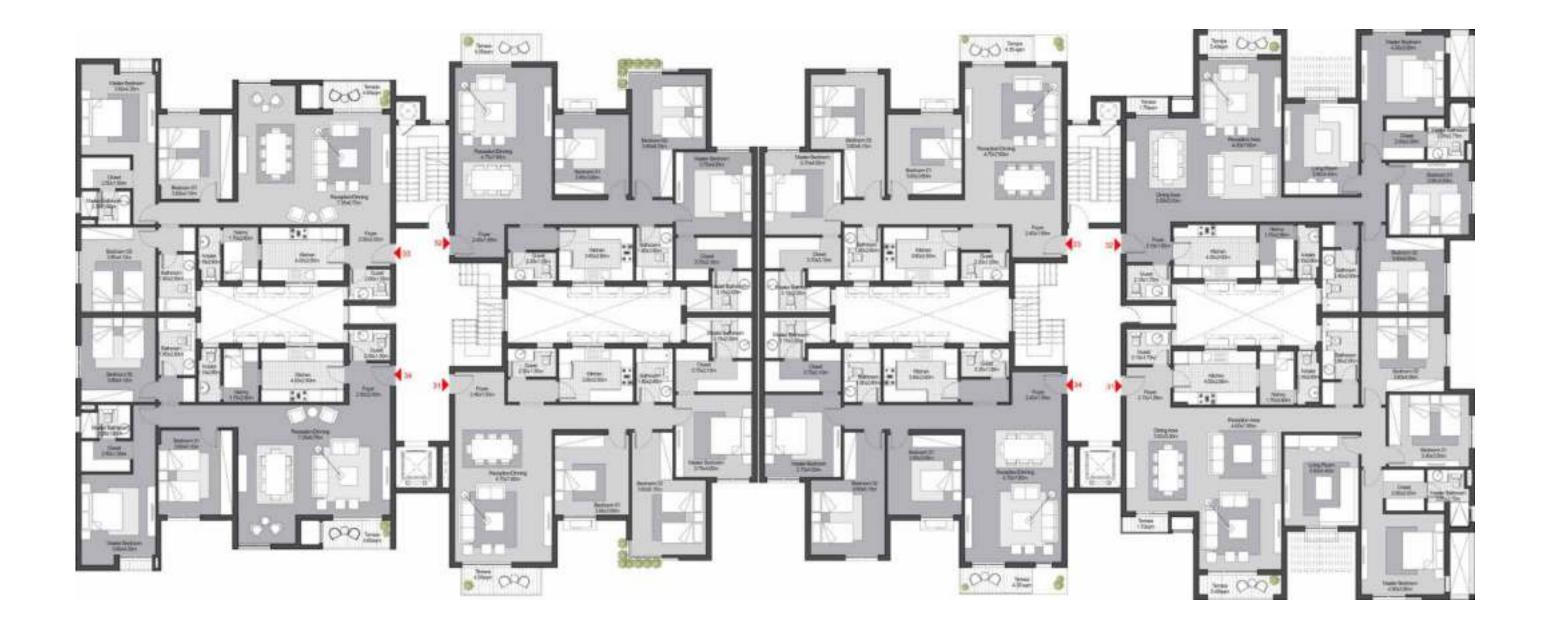

BUILDING 1B

#### **BUILDING 1B** Ground Floor

#### Type 4

| Unit Number | 01    | 02    | 03    | 04    |
|-------------|-------|-------|-------|-------|
| Unit Type   | 2 BED | 2 BED | 3 BED | 3 BED |
| Gross Area  | 125   | 125   | 158   | 149   |

#### Туре З

| Unit Number | 01    | 02      | 03    | 04    |
|-------------|-------|---------|-------|-------|
| Unit Type   | 3 BED | 3 BED+N | 2 BED | 2 BED |
| Gross Area  | 160   | 179     | 119   | 119   |