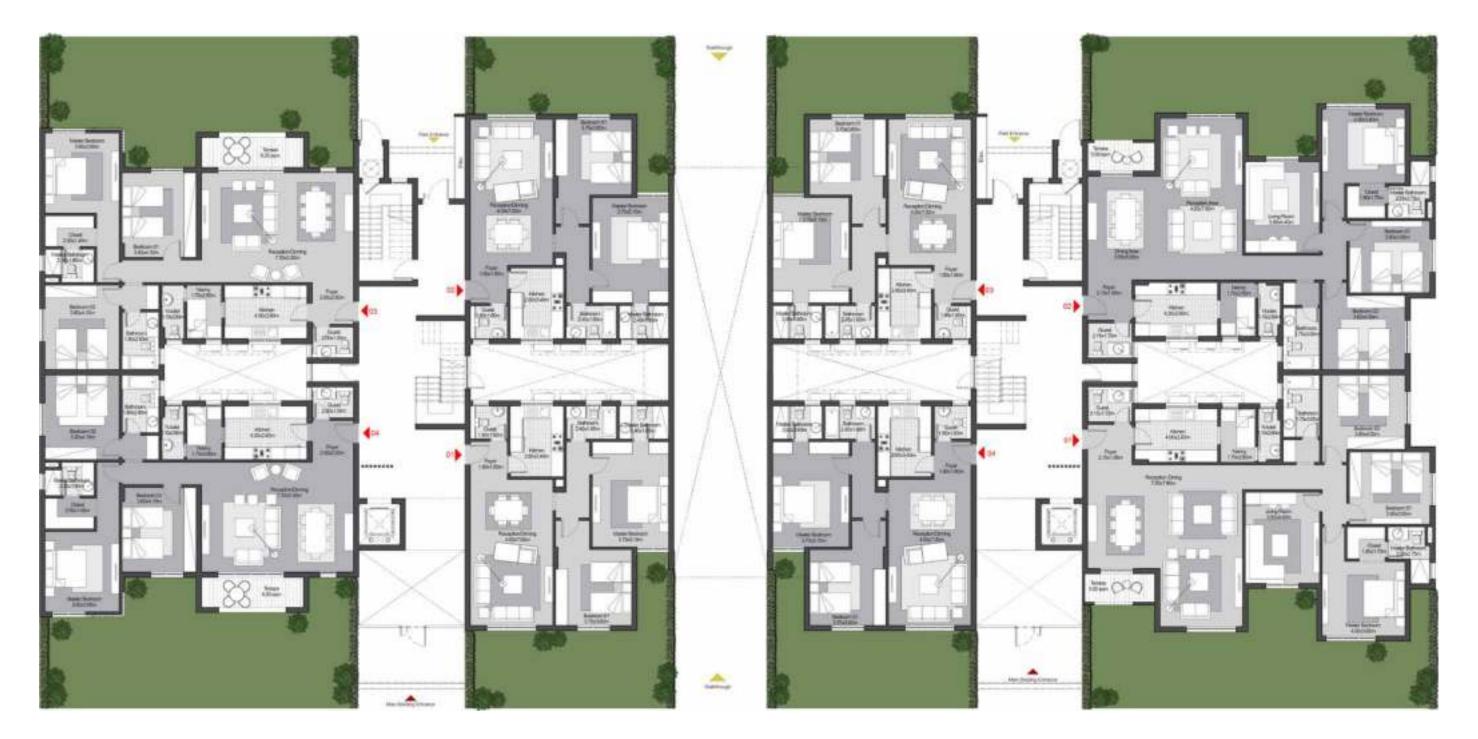

## FLOORPLANS

BUILDING 1A

#### BUILDING 1A Ground Floor

#### Type 2

| Unit Number | 01    | 02    | 03    | 04    |
|-------------|-------|-------|-------|-------|
| Unit Type   | 2 BED | 2 BED | 3 BED | 3 BED |
| Gross Area  | 123   | 124   | 160   | 150   |

#### Type 1

| Unit Number | 01    | 02      | 03    | 04    |
|-------------|-------|---------|-------|-------|
| Unit Type   | 3 BED | 3 BED+N | 2 BED | 2 BED |
| Gross Area  | 162   | 181     | 120   | 123   |