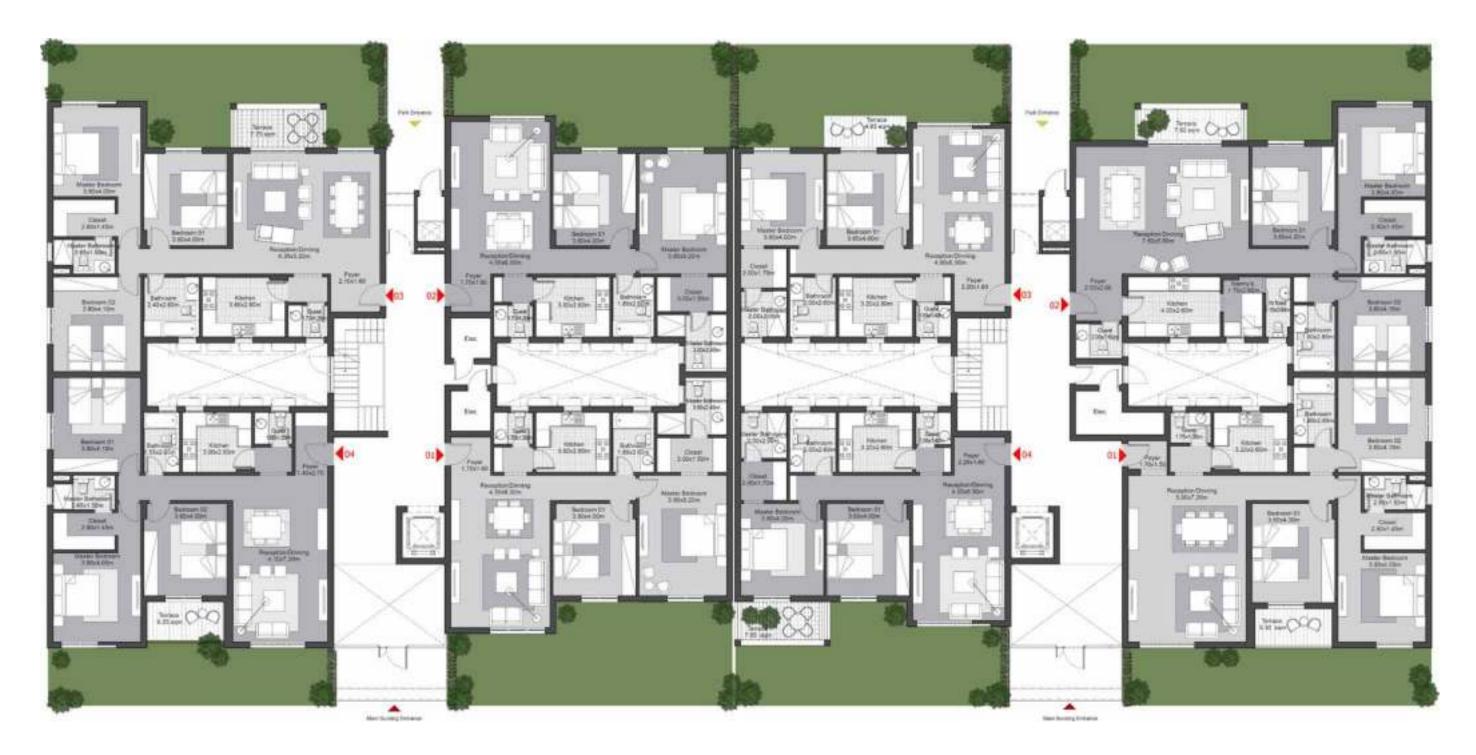

## FLOORPLANS

BUILDING 1A

#### BUILDING 1A Ground Floor

#### Type 2

| Unit Number | 01    | 02    | 03    | 04    |
|-------------|-------|-------|-------|-------|
| Unit Type   | 2 BED | 2 BED | 3 BED | 3 BED |
| Gross Area  | 123   | 124   | 160   | 150   |

#### Type 1

| Unit Number | 01    | 02      | 03    | 04    |
|-------------|-------|---------|-------|-------|
| Unit Type   | 3 BED | 3 BED+N | 2 BED | 2 BED |
| Gross Area  | 162   | 181     | 120   | 123   |