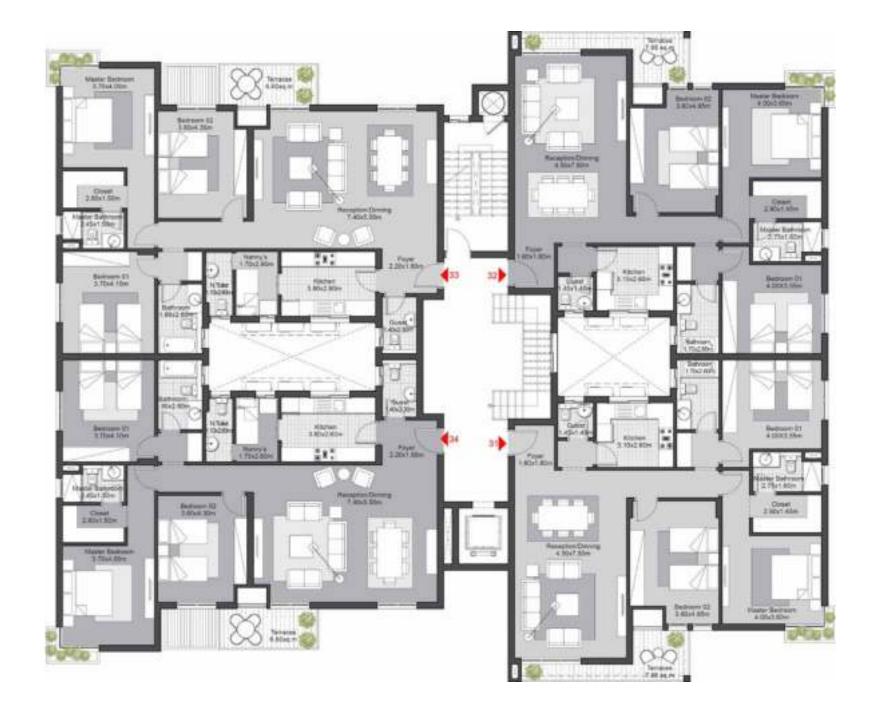

Туре 9

| Unit Number | 01    | 02    | 03    | 04    |
|-------------|-------|-------|-------|-------|
| Unit Type   | 3 BED | 3 BED | 3 BED | 3 BED |
| Gross Area  | 155   | 155   | 160   | 159   |

#### **STANDALONE** First Floor



| Туре | 9 |
|------|---|
|------|---|

| Unit Number | 11    | 12    | 13      | 14      |
|-------------|-------|-------|---------|---------|
| Unit Type   | 3 BED | 3 BED | 3 BED+N | 3 BED+N |
| Gross Area  | 156   | 156   | 183     | 178     |

#### STANDALONE Second Floor



| Туре | 9 |
|------|---|
|------|---|

| Unit Number | 21    | 22    | 23      | 24      |
|-------------|-------|-------|---------|---------|
| Unit Type   | 3 BED | 3 BED | 3 BED+N | 3 BED+N |
| Gross Area  | 160   | 160   | 183     | 183     |

#### **STANDALONE** Third Floor



| Туре | 9 |
|------|---|
|------|---|

| Unit Number | 31    | 32    |
|-------------|-------|-------|
| Unit Type   | 3 BED | 3 BED |
| Gross Area  | 161   | 161   |

| 32  | 33      | 34      |
|-----|---------|---------|
| BED | 3 BED+N | 3 BED+N |
| 161 | 179     | 179     |

#### STANDALONE Fourth Floor



| Unit Number | 41      | 42      | 43        | 44        |
|-------------|---------|---------|-----------|-----------|
| Unit Type   | 3 BED+R | 3 BED+R | 3 BED+N+R | 3 BED+N+R |
| Gross Area  | 160     | 160     | 177       | 177       |

#### STANDALONE Roof



| Unit Number      | 41      | 42      | 43        | 44        |
|------------------|---------|---------|-----------|-----------|
| Unit Type        | 3 BED+R | 3 BED+R | 3 BED+N+R | 3 BED+N+R |
| Roof Area        | 37