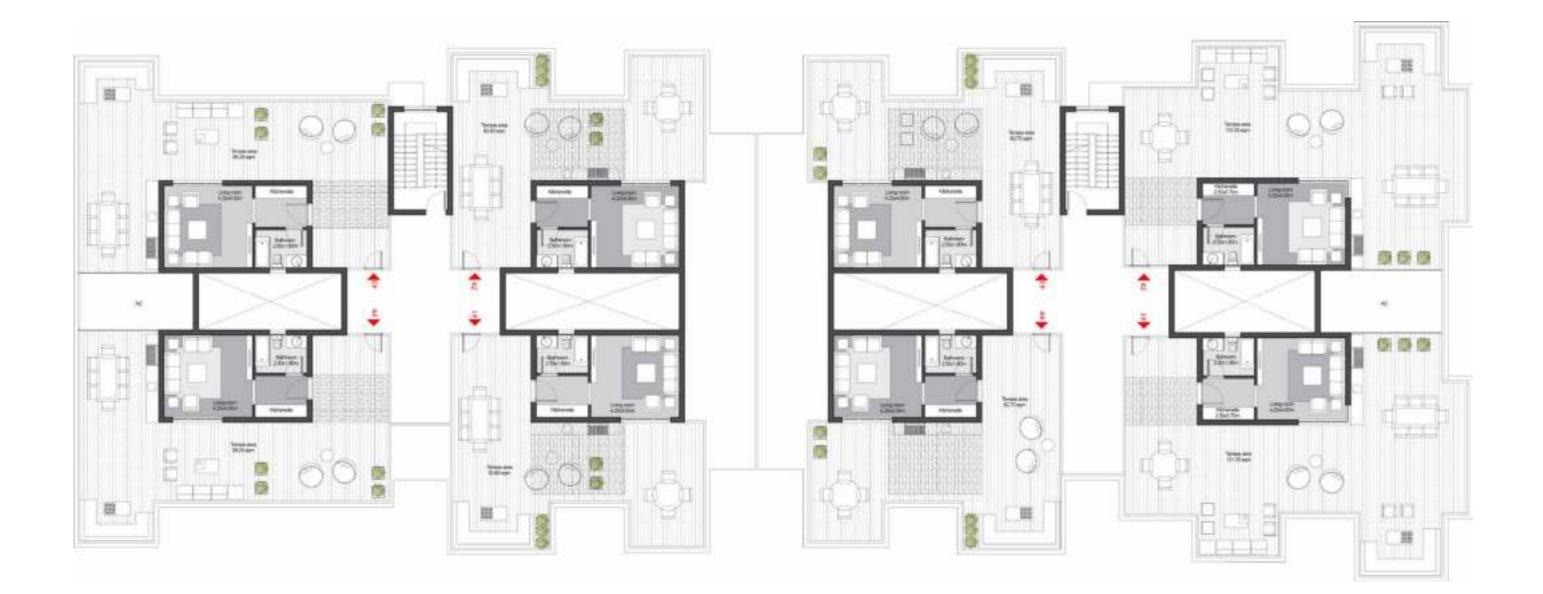

WALK-THROUGH

### WALK-THROUGH Ground Floor

#### Type 8

| Unit Number | 01    | 02    | 03      | 04      |
|-------------|-------|-------|---------|---------|
| Unit Type   | 2 BED | 2 BED | 3 BED+N | 3 BED+N |
| Gross Area  | 117   | 117   | 179     | 179     |

Type 7

| Unit Number | 01        | 02        | 03    | 04    |
|-------------|-----------|-----------|-------|-------|
| Unit Type   | 3 BED+N+L | 3 BED+N+L | 2 BED | 2 BED |
| Gross Area  | 209       | 209       | 116   | 116   |