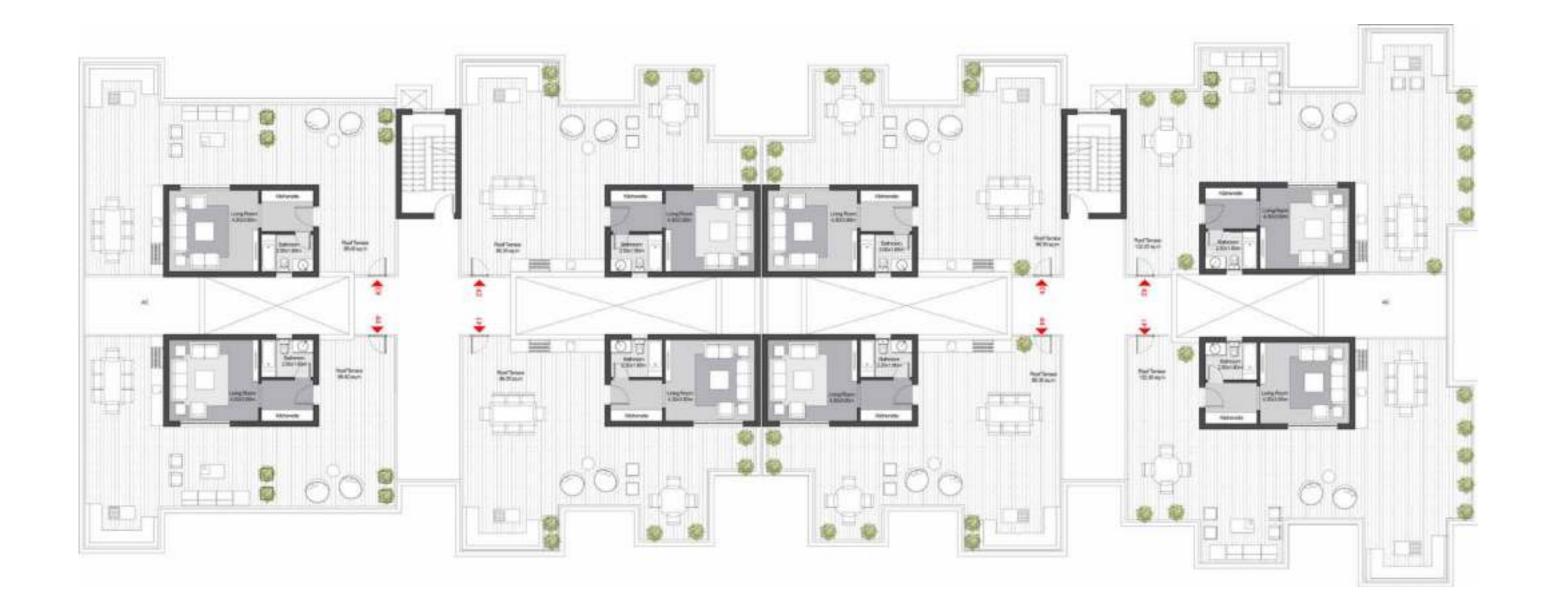

#### BUILDING 2 Roof

#### Туре б

| Unit Number      | 41      | 42      | 43        | 44        |
|------------------|---------|---------|-----------|-----------|
| Unit Type        | 3 BED+R | 3 BED+R | 3 BED+N+R | 3 BED+N+R |
| Roof Area        | 37      | 37      | 37        | 37        |
| Total Gross Area | 198     | 198     | 216       | 216       |

| Unit Number      | 41          | 42          | 43      | 44      |
|------------------|-------------|-------------|---------|---------|
| Unit Type        | 3 BED+N+L+R | 3 BED+N+L+R | 3 BED+R | 3 BED+R |
| Roof Area        | 36          | 36          | 36      | 36      |
| Total Gross Area | 250         | 249         | 200     | 200     |

#### WALK-THROUGH Roof

#### Type 8

| Unit Number      | 41      | 42      | 43        | 44        |
|------------------|---------|---------|-----------|-----------|
| Unit Type        | 3 BED+R | 3 BED+R | 3 BED+N+R | 3 BED+N+R |
| Roof Area        | 37      | 37      | 37        | 37        |
| Total Gross Area | 204     | 204     | 217       | 217       |

| Unit Number      | 41          | 42          | 43      | 44      |
|------------------|-------------|-------------|---------|---------|
| Unit Type        | 3 BED+N+L+R | 3 BED+N+L+R | 3 BED+R | 3 BED+R |
| Roof Area        | 37          | 37          | 37      | 37      |
| Total Gross Area | 250         | 250         | 204     | 204     |

#### STANDALONE Roof

| Unit Number      | 41      | 42      | 43        | 44        |
|------------------|---------|---------|-----------|-----------|
| Unit Type        | 3 BED+R | 3 BED+R | 3 BED+N+R | 3 BED+N+R |
| Roof Area        | 37      | 37      | 37        | 37        |
| Total Gross Area | 197     | 197     | 214       | 214       |