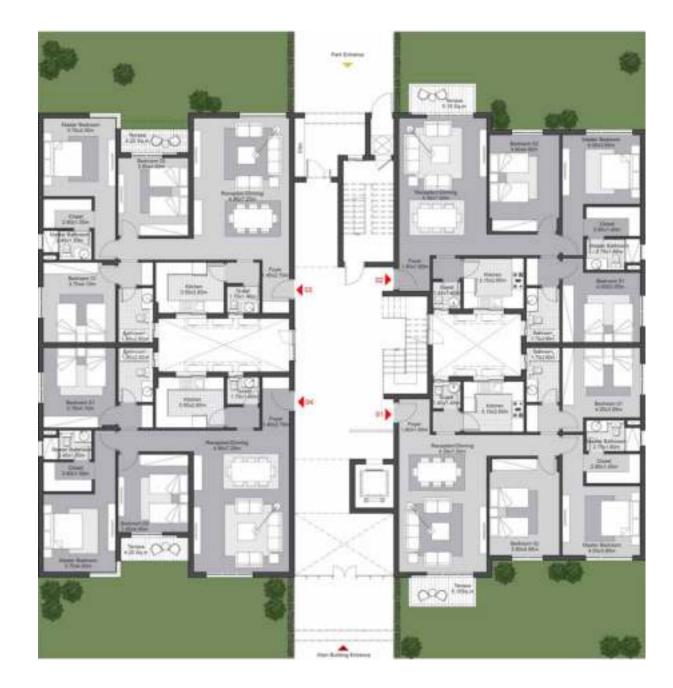

## FLOORPLANS

BUILDING 1A

#### BUILDING 1A Ground Floor

#### Type 2

| Unit Number | 01    | 02    | 03    | 04    |
|-------------|-------|-------|-------|-------|
| Unit Type   | 2 BED | 2 BED | 3 BED | 3 BED |
| Gross Area  | 123   | 124   | 160   | 150   |

#### Type 1

| Unit Number | 01    | 02      | 03    | 04    |
|-------------|-------|---------|-------|-------|
| Unit Type   | 3 BED | 3 BED+N | 2 BED | 2 BED |
| Gross Area  | 162   | 181     | 120   | 123   |