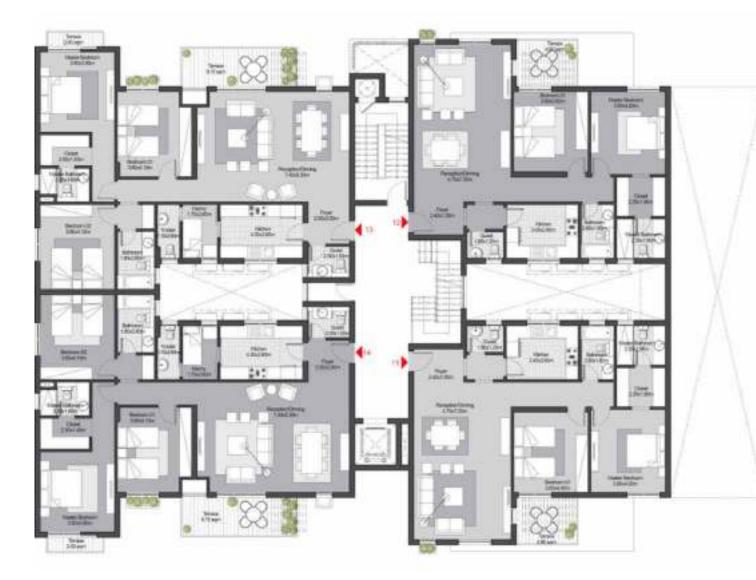

| 44      |
|------------------|-------------|-------------|---------|---------|
| Unit Type        | 3 BED+N+L+R | 3 BED+N+L+R | 3 BED+R | 3 BED+R |
| Roof Area        | 36          | 36          | 36      | 36      |
| Total Gross Area | 250         | 249         | 200     | 200     |

WALK-THROUGH



### WALK-THROUGH Ground Floor



#### Type 8

| Unit Number | 01    | 02    | 03      | 04      |
|-------------|-------|-------|---------|---------|
| Unit Type   | 2 BED | 2 BED | 3 BED+N | 3 BED+N |
| Gross Area  | 117   | 117   | 179     | 179     |

Type 7

| Unit Number | 01        | 02        | 03    | 04    |
|-------------|-----------|-----------|-------|-------|
| Unit Type   | 3 BED+N+L | 3 BED+N+L | 2 BED | 2 BED |
| Gross Area  | 209       | 209       | 116   | 116   |





#### Type 8

| Unit Number | 11    | 12    | 13      | 14      |
|-------------|-------|-------|---------|---------|
| Unit Type   | 2 BED | 2 BED | 3 BED+N | 3 BED+N |
| Gross Area  | 135   | 135   | 181     | 181     |



| Unit Number | 11        | 12        | 13    | 14    |
|-------------|-----------|-----------|-------|-------|
| Unit Type   | 3 BED+N+L | 3 BED+N+L | 2 BED | 2 BED |
| Gross Area  | 214       | 214       | 134   | 134   |

#### WALK-THROUGH Second Floor



#### Type 8

| Unit Number | 21    | 22    | 23      | 24      |
|-------------|-------|-------|---------|---------|
| Unit Type   | 3 BED | 3 BED | 3 BED+N | 3 BED+N |
| Gross Area  | 166   | 166   | 181     | 181     |

Type 7

| 2           |           |           |       |       |
|-------------|-----------|--