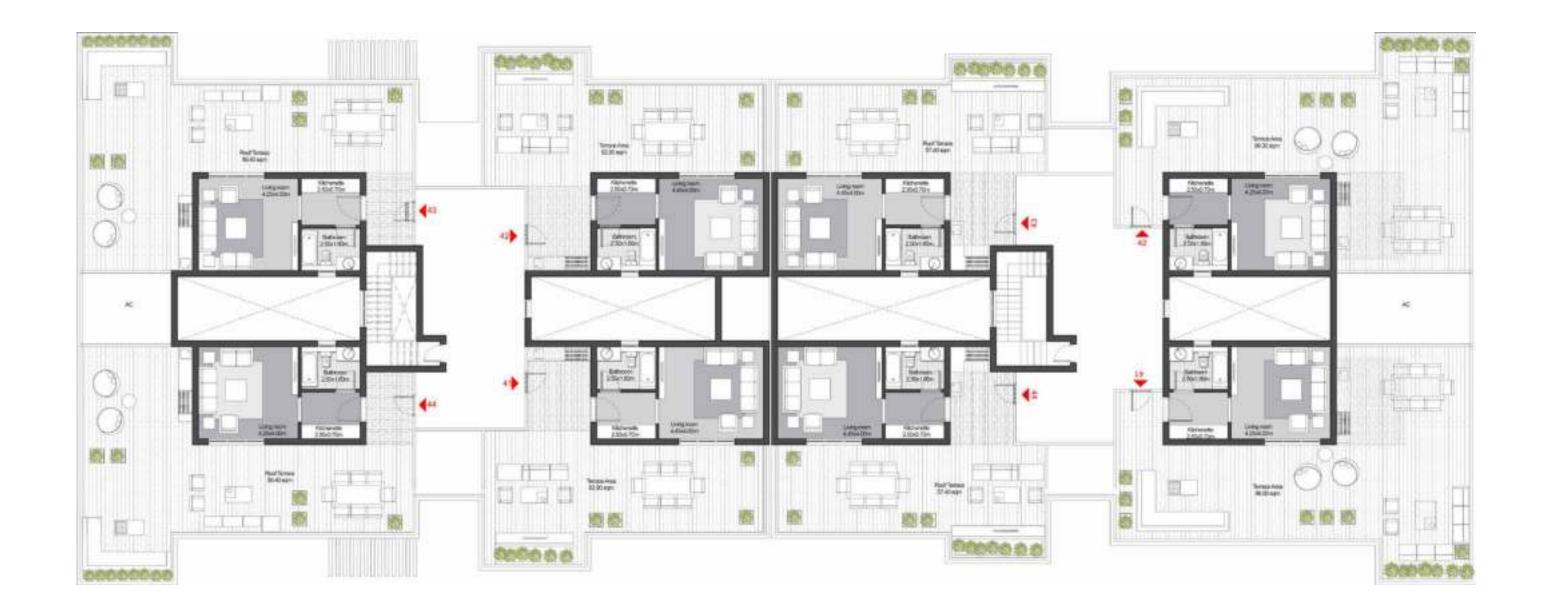

## FLOORPLANS

BUILDING 1A

#### BUILDING 1A Fourth Floor

#### Type 2

| Unit Number | 41        | 42        | 43      | 44      |
|-------------|-----------|-----------|---------|---------|
| Unit Type   | 2 BED+N+R | 2 BED+N+R | 3 BED+R | 3 BED+R |
| Gross Area  | 139       | 140       | 161     | 161     |

#### Type 1

| 71          |           |           |         |         |
|-------------|-----------|-----------|---------|---------|
| Unit Number | 41        | 42        | 43      | 44      |
| Unit Type   | 3 BED+N+R | 3 BED+N+R | 2 BED+R | 2 BED+R |
| Gross Area  | 178       | 177       | 120     | 120     |

#### BUILDING 1B Fourth Floor

#### Type 4

| Unit Number | 41        | 42        | 43      | 44      |
|-------------|-----------|-----------|---------|---------|
| Unit Type   | 2 BED+N+R | 2 BED+N+R | 3 BED+R | 3 BED+R |
| Gross Area  | 140       | 140       | 158     | 158     |

#### Туре З

| 7           |           |           |        |        |
|-------------|-----------|-----------|--------|--------|
| Unit Number | 41        | 42        | 43     | 44     |
| Unit Type   | 3 BED+N+R | 3 BED+N+R | 2BED+R | 2BED+R |
| Gross Area  | 180       | 180       | 120    | 120    |