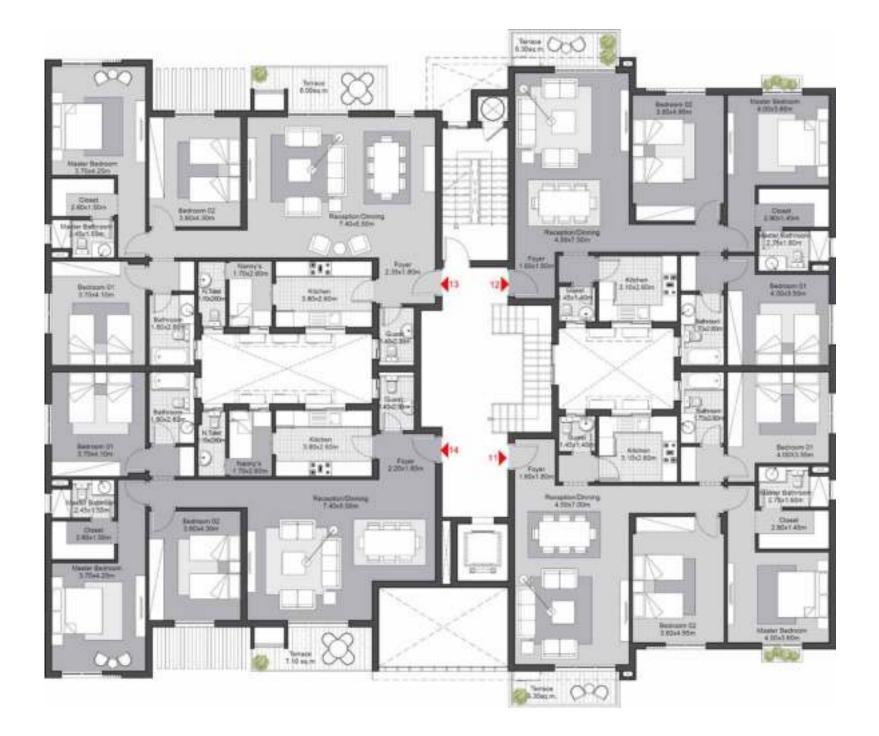

#### BUILDING 1A First Floor

| Type 2 |  |
|--------|--|
|--------|--|

| Unit Number | 11      | 12      | 13    | 14    |
|-------------|---------|---------|-------|-------|
| Unit Type   | 2 BED+N | 2 BED+N | 3 BED | 3 BED |
| Gross Area  | 140     | 140     | 162   | 158   |

| Unit Number | 11      | 12      | 13    | 14    |
|-------------|---------|---------|-------|-------|
| Unit Type   | 3 BED+N | 3 BED+N | 2 BED | 2 BED |
| Gross Area  | 179     | 182     | 121   | 120   |