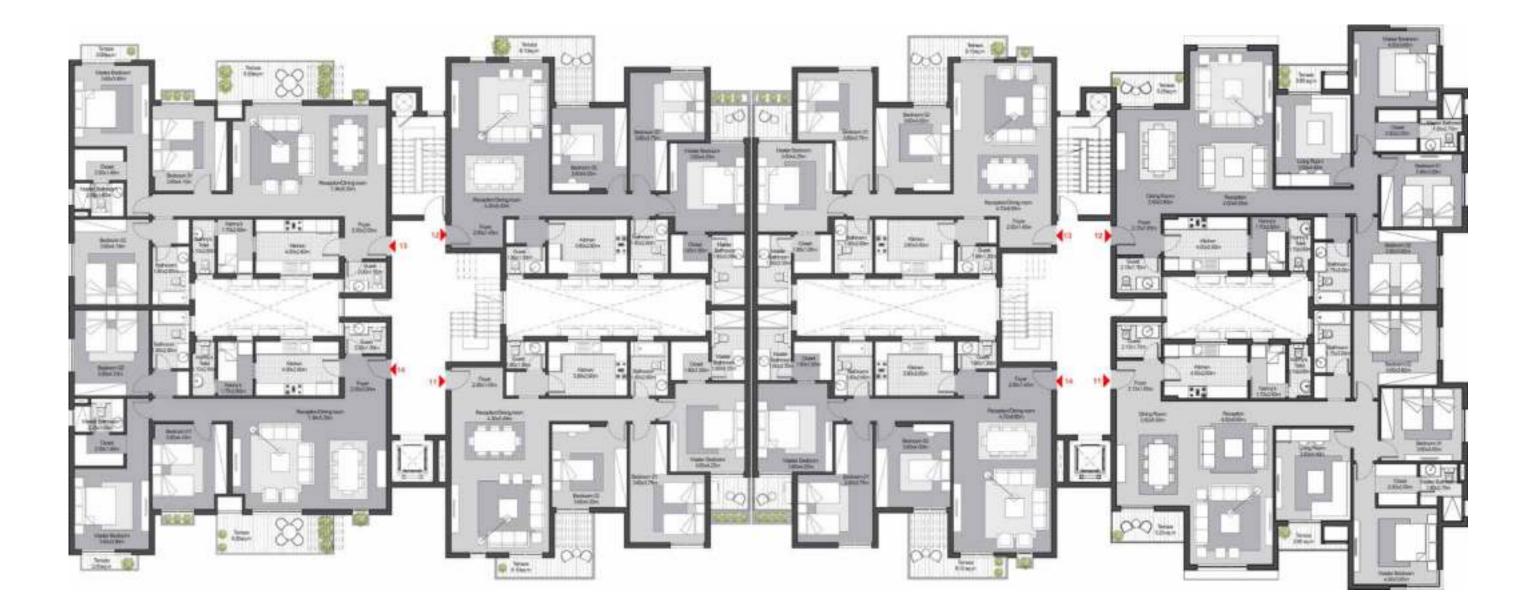

## FLOORPLANS

BUILDING 1A

#### BUILDING 1A First Floor

| Type 2 |  |
|--------|--|
|--------|--|

| Unit Number | 11      | 12      | 13    | 14    |
|-------------|---------|---------|-------|-------|
| Unit Type   | 2 BED+N | 2 BED+N | 3 BED | 3 BED |
| Gross Area  | 140     | 140     | 162   | 158   |

| Unit Number | 11      | 12      | 13    | 14    |
|-------------|---------|---------|-------|-------|
| Unit Type   | 3 BED+N | 3 BED+N | 2 BED | 2 BED |
| Gross Area  | 179     | 182     | 121   | 120   |