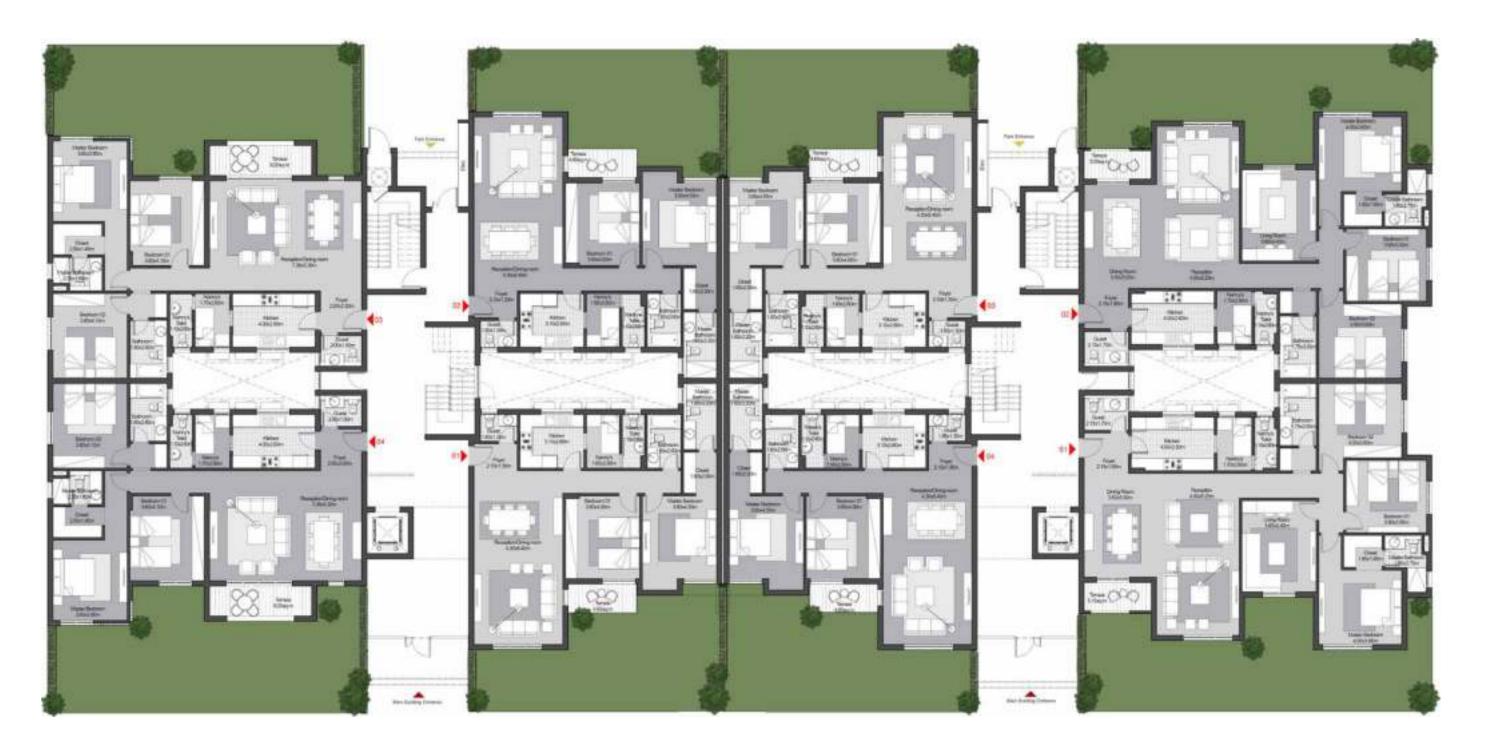

## FLOORPLANS

BUILDING 1A

#### BUILDING 1A Ground Floor

#### Type 2

| Unit Number | 01    | 02    | 03    | 04    |
|-------------|-------|-------|-------|-------|
| Unit Type   | 2 BED | 2 BED | 3 BED | 3 BED |
| Gross Area  | 123   | 124   | 160   | 150   |

#### Type 1

| Unit Number | 01    | 02      | 03    | 04    |
|-------------|-------|---------|-------|-------|
| Unit Type   | 3 BED | 3 BED+N | 2 BED | 2 BED |
| Gross Area  | 162   | 181     | 120   | 123   |