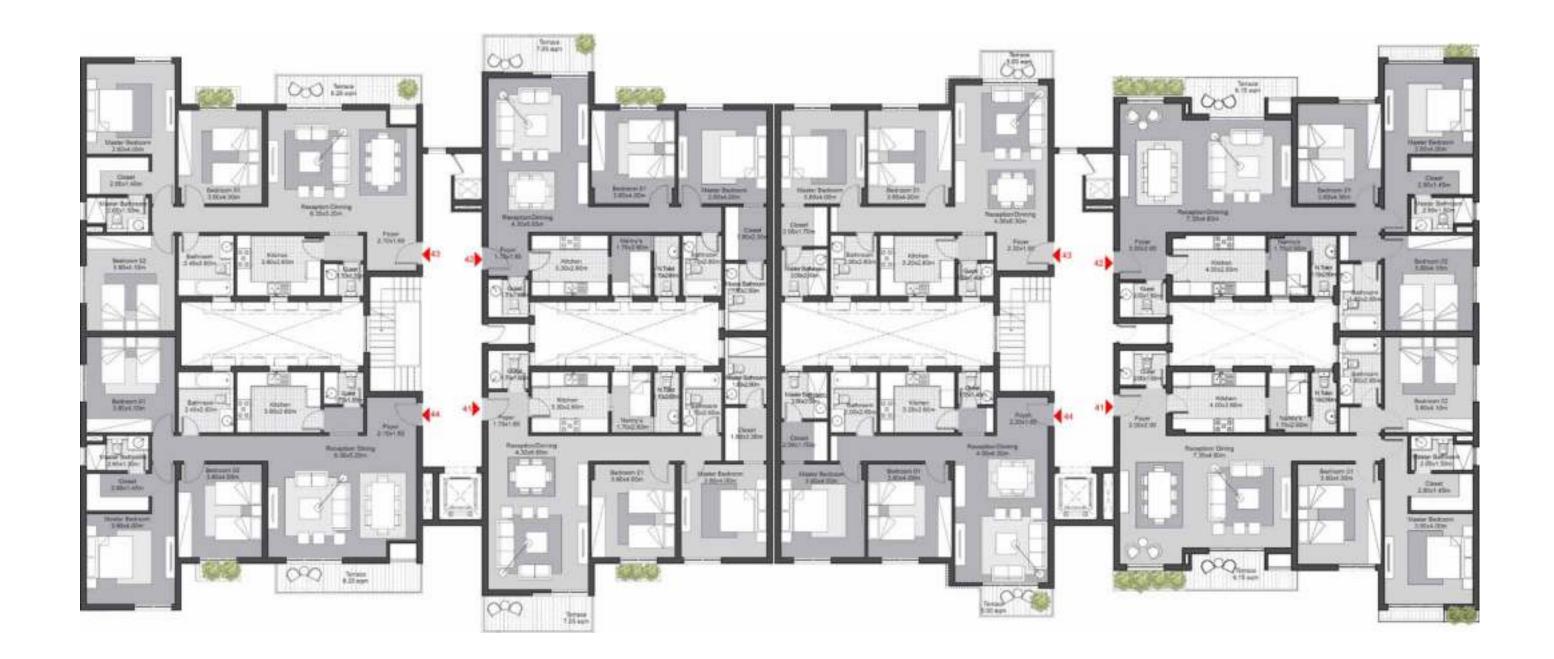

## FLOORPLANS

BUILDING 1A

#### BUILDING 1A Ground Floor

#### Type 2

| Unit Number | 01    | 02    | 03    | 04    |
|-------------|-------|-------|-------|-------|
| Unit Type   | 2 BED | 2 BED | 3 BED | 3 BED |
| Gross Area  | 123   | 124   | 160   | 150   |

#### Type 1

| Unit Number | 01    | 02      | 03    | 04    |
|-------------|-------|---------|-------|-------|
| Unit Type   | 3 BED | 3 BED+N | 2 BED | 2 BED |
| Gross Area  | 162   | 181     | 120   | 123   |

#### BUILDING 1A First Floor

| Type 2 |  |
|--------|--|
|--------|--|

| Unit Number | 11      | 12      | 13    | 14    |
|-------------|---------|---------|-------|-------|
| Unit Type   | 2 BED+N | 2 BED+N | 3 BED | 3 BED |
| Gross Area  | 140     | 140     | 162   | 158   |

| Unit Number | 11      | 12      | 13    | 14    |
|-------------|---------|---------|-------|-------|
| Unit Type   | 3 BED+N | 3 BED+N | 2 BED | 2 BED |
| Gross Area  | 179     | 182     | 121   | 120   |

#### BUILDING 1A Second Floor

| T   |    | $\mathbf{O}$ |
|-----|----|--------------|
| IV  | pe |              |
| • / |    | _            |

| Unit Number | 21      | 22      | 23    | 24    |
|-------------|---------|---------|-------|-------|
| Unit Type   | 2 BED+N | 2 BED+N | 3 BED | 3 BED |
| Gross Area  | 139     | 140     | 158   | 158   |

#### Type 1

| Unit Number | 21      | 22      | 23    | 24    |
|-------------|---------|---------|-------|-------|
| Unit Type   | 3 BED+N | 3 BED+N | 2 BED | 2 BED |
| Gross Area  | 180     | 180     | 122   | 122   |

#### BUILDING 1A Third Floor

| Unit Number | 31      | 32      | 33    | 34    |
|-------------|---------|---------|-------|-------|
| Unit Type   | 2 BED+N | 2 BED+N | 3 BED | 3 BED |
| Gross Area  | 139     | 140     | 160   | 161   |

| Unit Number | 31      | 32      | 33    | 34    |
|-------------|---------|---------|-------|-------|
| Unit Type   | 3 BED+N | 3 BED+N | 2 BED | 2 BED |
| Gross Area  | 181     | 181     | 121   | 121   |

#### BUILDING 1A Fourth Floor

#### Type 2

| Unit Number | 41        | 42        | 43      | 44      |
|-------------|-----------|-----------|---------|---------|
| Unit Type   | 2 BED+N+R | 2 BED+N+R | 3 BED+R | 3 BED+R |
| Gross Area  | 139       | 140       | 161     | 161     |

#### Type 1

| 71          |           |           |         |         |
|-------------|-----------|-----------|---------|---------|
| Unit Number | 41        | 42        | 43      | 44      |
| Unit Type   | 3 BED+N+R | 3 BED+N+R | 2 BED+R | 2 BED+R |
| Gross Area  | 178       | 177       | 120     | 120     |