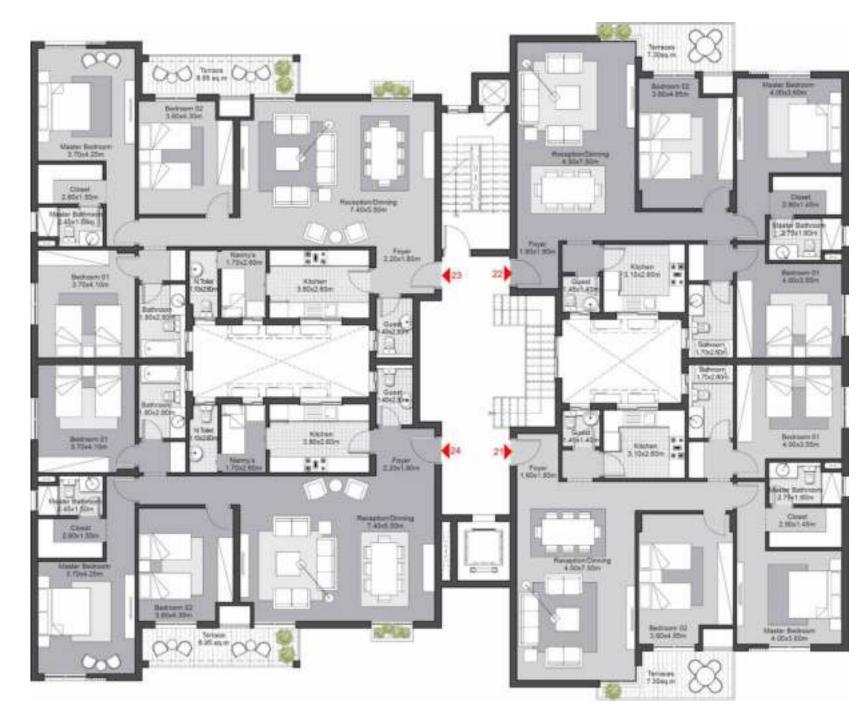

#### BUILDING 1A Second Floor

| T   |    | $\mathbf{O}$ |
|-----|----|--------------|
| IV  | pe |              |
| • / |    | _            |

| Unit Number | 21      | 22      | 23    | 24    |
|-------------|---------|---------|-------|-------|
| Unit Type   | 2 BED+N | 2 BED+N | 3 BED | 3 BED |
| Gross Area  | 139     | 140     | 158   | 158   |

#### Type 1

| Unit Number | 21      | 22      | 23    | 24    |
|-------------|---------|---------|-------|-------|
| Unit Type   | 3 BED+N | 3 BED+N | 2 BED | 2 BED |
| Gross Area  | 180     | 180     | 122   | 122   |